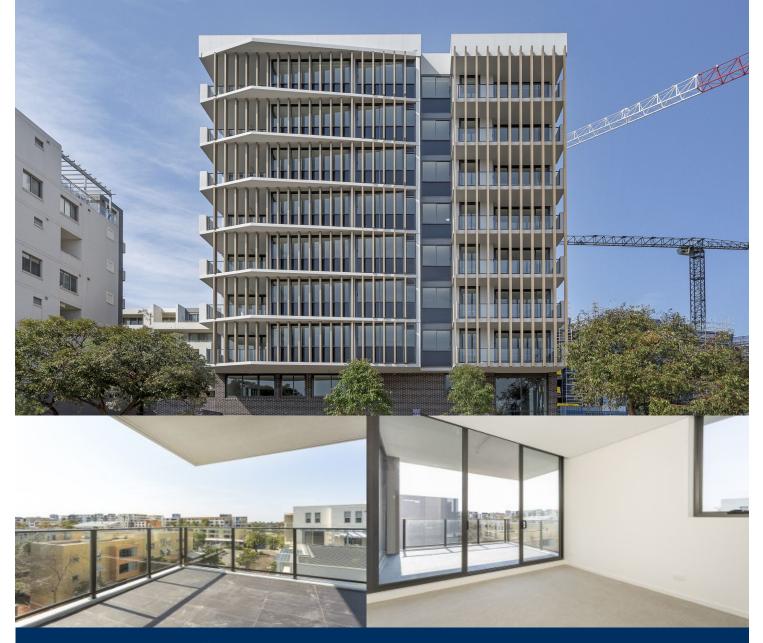

# morton.

Wentworth Point 10030/11 Bennelong Parkway

The entrance to the building is from Amalfi Drive.

Great opportunity to lease this brand new apartment in Building Bari at One The Waterfront, an iconic development in Wentworth Point. One the Waterfront offers a unique luxury lifestyle with high end indoor and outdoor facilities to entertain you all year round. Located at the foot of Wentworth Point, it is in easy access to transport services to Rhodes, Parramatta and Circular Quay.

#### - Large entertainer's balcony overlooking Rhodes

- Generous open plan design with latest in décor finishes
- Quality designer kitchen with Bosch built- in appliances
- Bathroom/ensuite has floor to ceiling tiles, mirrored vanity cabinet
- Spacious bedroom with built-in robe
- Internal laundry with dryer, air-conditioning, fast speed fiber internet

- Security parking plus storage cage, video intercom life access