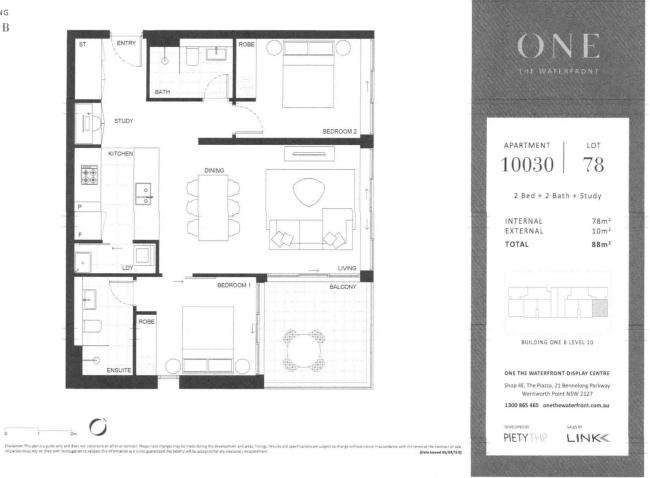

# morton.

Wentworth Point 10030/11 Bennelong Parkway

The entrance to the building is from Amalfi Drive.

Great opportunity to lease this brand new apartment in Building Bari at One The Waterfront, an iconic development in Wentworth Point. One the Waterfront offers a unique luxury lifestyle with high end indoor and outdoor facilities to entertain you all year round. Located at the foot of Wentworth Point, it is in easy access to transport services to Rhodes, Parramatta and Circular Quay.

#### - Large entertainer's balcony overlooking Rhodes

- Generous open plan design with latest in décor finishes
- Quality designer kitchen with Bosch built- in appliances
- Bathroom/ensuite has floor to ceiling tiles, mirrored vanity cabinet
- Spacious bedroom with built-in robe
- Internal laundry with dryer, air-conditioning, fast speed fiber internet