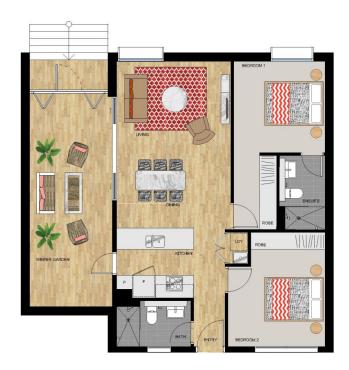

# APARTMENT 103 LOT 2

2 BEDROOM

| Internal (Including Winter Garden) | 96 sqm  |
|------------------------------------|---------|
| External                           | 6 sqm   |
| Total                              | 102 sqm |

SIROCCO I - LEVEL 1