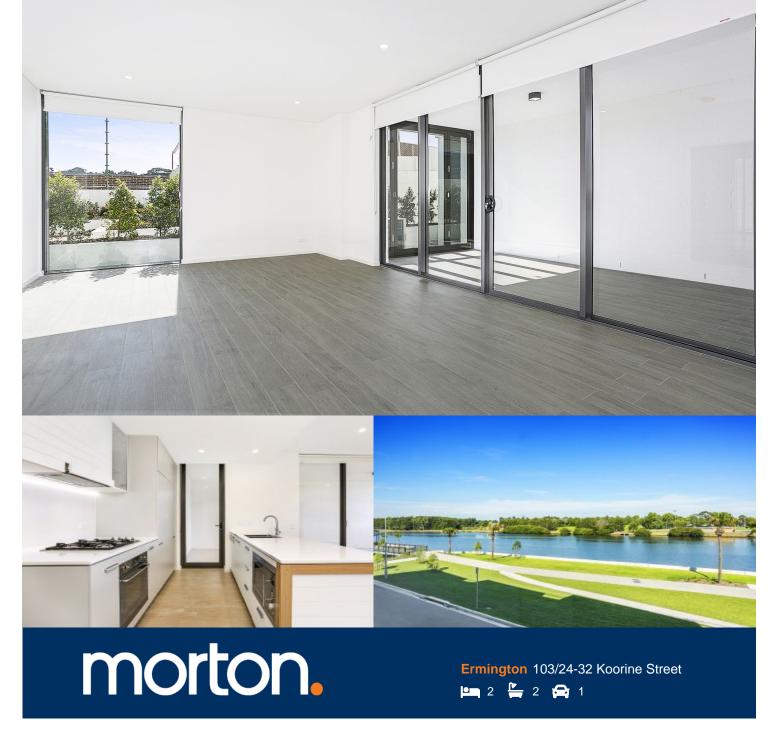

Located in the urban hub of Royal Shores, Sirocco offers lifestyle apartment living within the masterplanned community in Ermington. Perched on the waters edge, Sirocco offers easy access to the river, cycleway and parks.

### Apartment features:

- Reverse cycle air conditioning
- Stainless steel kitchen appliances
- Stone bench tops, mirror splash backs
- LED under cupboard lighting
- Wool blend carpets, efficient LED down lights
- Data/TV points in living and main bedroom
- Recessed mirrored cabinets in bathroom
- Security building, video intercom

### SIROCCO I

# APARTMENT 103 LOT 2

2 BEDROOM

| Internal (Including Winter Garden) | 96 sqm  |
|------------------------------------|---------|
| External                           | 6 sqm   |
| Total                              | 102 sqm |