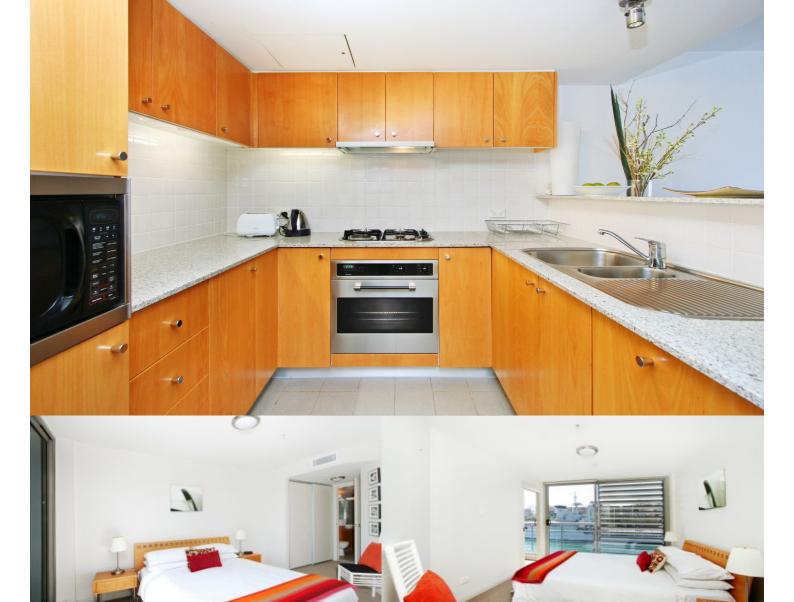

# morton.

This fantastic fully furnished one bedroom apartment is located on the eastern side of The Wharf and enjoys views of Garden Island and Potts Point. With a highly functional floor plan that maximizes space and makes the most of the stunning views, this apartment is a wonderful and relaxing haven.

- Undercover parking in Lincoln Crescent
- Combined living and dining area
- Large floor to ceiling windows in living area
- Sleek kitchen is fitted with gas cook-top
- Generous bedroom with built-in wardrobes
- Reverse cycle air conditioning
- Internal laundry
- 24 hour manned security