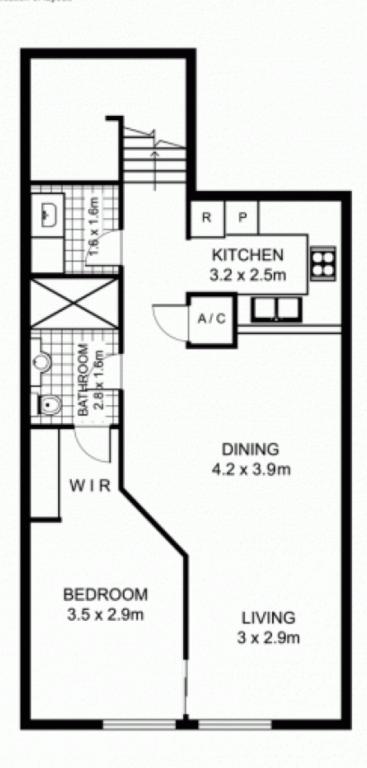

## 421/6 Cowper Wharf Rd, WOOLLOOMOOLOO

SCALE

\* note all measurements are approximate only. Plan is provided only as an indication of layout.

1.m