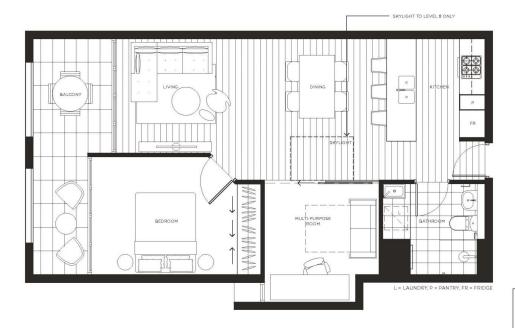

- Designed by award winning architects 'Marchese Partners'
- Large designer bedroom including built-in wardrobe
- Open plan living/dining area with oak timber floor boards
- High quality finishes with carpet bedroom floors
- Mutli-purpose room/study
- High quality reconstituted stone kitchen bench top
- Gas cooking and dishwasher
- Modern bathroom and internal laundry
- Ducted air conditioning throughout
- Secure car space

## APT 207/307/507/607/707/806

ONE BED + MULTI-PURPOSE ROOM

INTERNAL SQM 5 EXTERNAL SQM 1

AL SQM 69

270 LIVERPOOL RD, ASHFIELD 1800 685 328

LUMINAASHFIELD.COM.AU

CBRE