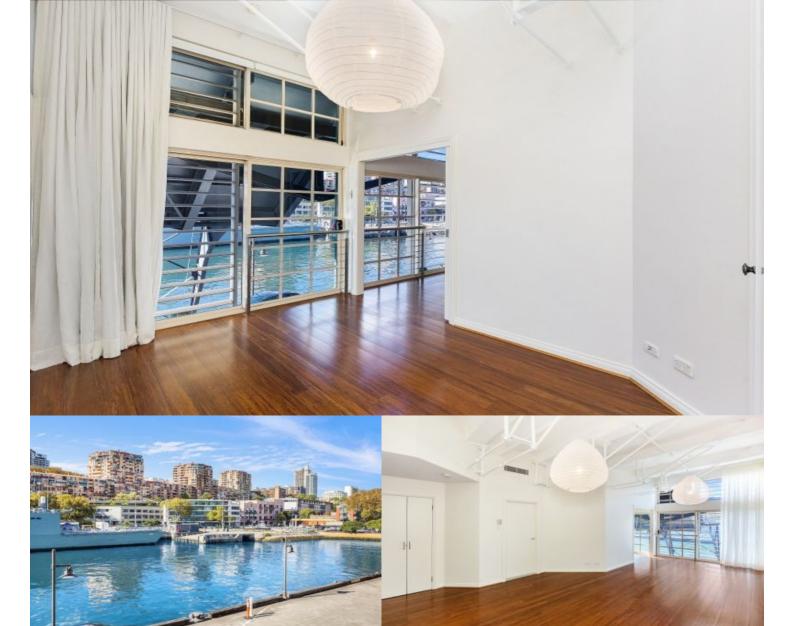

morton.

Woolloomooloo 345/6 Cowper Wharf Roadway

Flooded with light and immaculately maintained for a flawless harbourside lifestyle of convenience and character, this exceptional residence defines quality. Positioned on the historic level three in the private residential section of the Woolloomooloo 'Finger Wharf' with eastern views towards Potts Point and Garden Island. High ceilings and the original Wharf's beams and braces are features that make this apartment stand out.

- Stylishly renovated with Hamptons style finishes throughout
- Light-filled master bedroom with built-in and water view
- Generously sized combined lounge and dining area
- Designer kitchen, marble benches, gas appliances
- Timber floors, renovated kitchen and bathroom
- 24 hour on site security with video intercom
- Reserve cycle ducted air conditioning