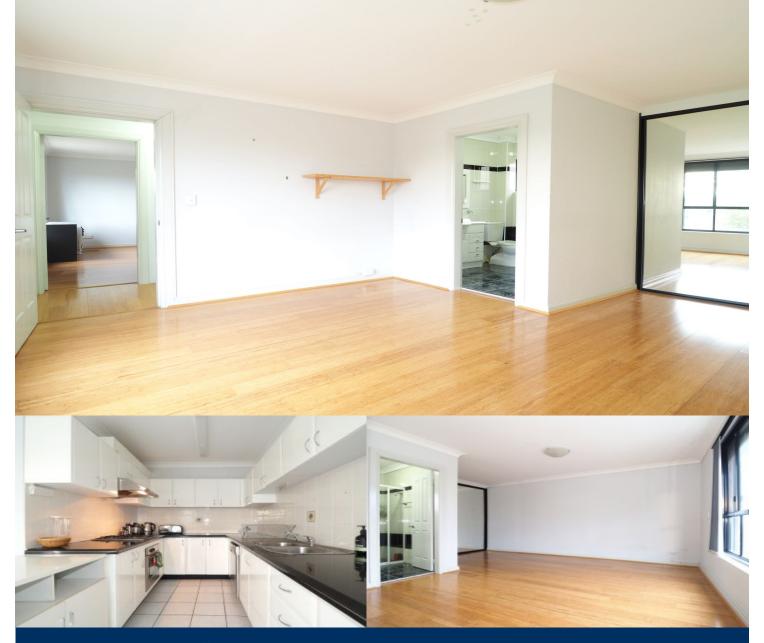

# morton.

This contemporary split-level townhouse boasts lots of natural light in a great location. It offers polished floorboards and tiles throughout in sunlight filled open-plan lounge area. all bedrooms with built ins and en-suite's. It's perfectly positioned close to both of Carlton and Allawah train stations.

- Separate living and dining areas
- Gourmet kitchen with stone bench tops and gas cooking
- Beautiful bathroom finishes
- 3 generous bedrooms
- Internal laundry with combo washer/dryer
- 3 separate balconies
- Large exclusive entertainers courtyard
- Block-out shutter throughout
- Partly furnished
- Double lock-up garage with storage space
- Short walk to shops and transport