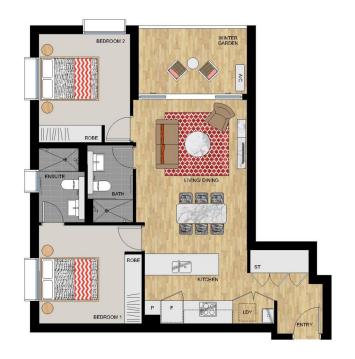

## APARTMENT 213 LOT 48

2 BEDROOM

| Internal (including Winter Garden) | 81 sqm |
|------------------------------------|--------|
| Total                              | 81 sqm |

SAN MARCO - LEVEL 2

plan may not be to took and may vary from the property as balls. Your attention is denow to the special conditions of the contract for sale of the No. bits their party has any substitive to make or give any representation or warranty in relation to the property subsets the representation or warranty in relation to the property subset the representation or warranty in relation to the property subset the representation or warranty in relation to the property subset the representation or warranty in relation to the property subset the representation or warranty in relation to the property subset to represent the representation of the