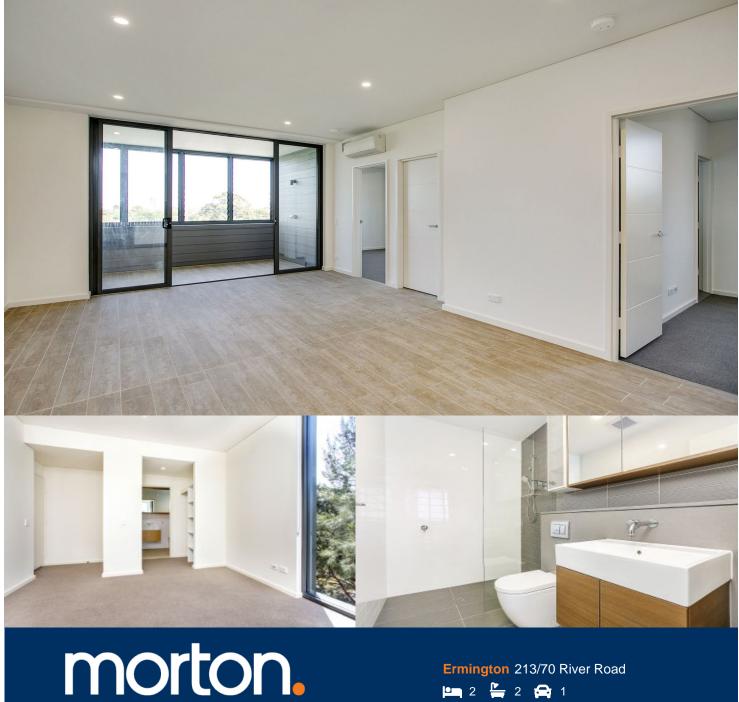

With a sunny south-west aspect, this two bedroom apartment located in the urban hub of Royal Shores in San Marco offers lifestyle apartment living within the master-planned community of Ermington.

#### Apartment features:

- Entrance area with storage
- Open plan living + dining extending on to a winter garden
- Main bedroom + ensuite
- Built-in wardrobes
- Gas cooking + stainless steel appliances
- Split system air conditioner in living area
- Internal laundry + dryer
- One carspace + storage cage