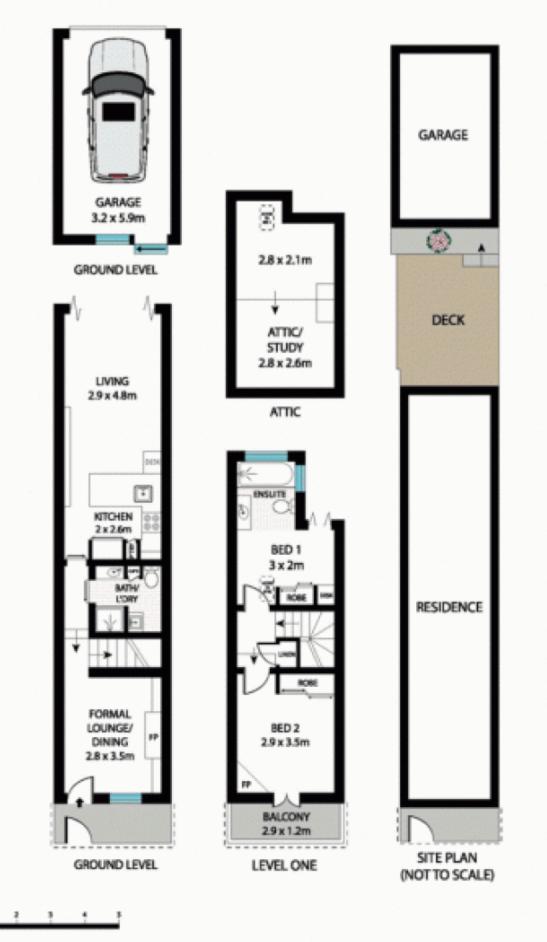

- Caesar stone kitchen and Smeg appliances
- Private decked courtyard at the rear of the property
- Open plan kitchen and living opens to courtyard
- TV, sound system and fridge included
- Guest bathroom and laundry also on the ground floor
- Level one includes two bedrooms with master en-suite
- Small attic area/study on the top floor
- Rear lane access to garage
- Air conditioning, heated floors and fireplaces
- Pets considered subject to approved application