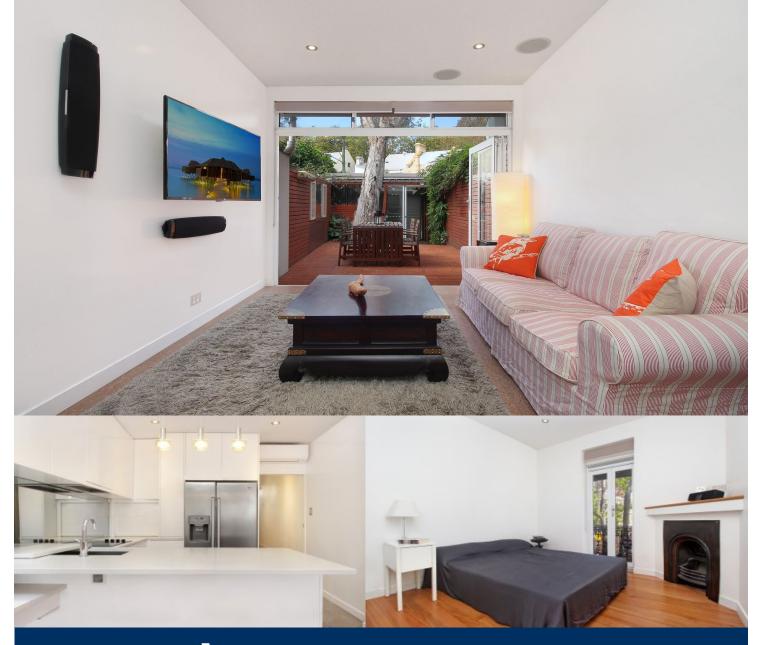

## morton.

This renovated terrace spans over three levels with modern finishes and provides low maintenance indoor/outdoor living. An example of great interior design in the heart of Darlinghurst.

- A combination of Tasmanian oak and polished concrete floors

- Caesar stone kitchen and Smeg appliances
- Private decked courtyard at the rear of the property
- Open plan kitchen and living opens to courtyard
- TV, sound system and fridge included
- Guest bathroom and laundry also on the ground floor
- Level one includes two bedrooms with master en-suite
- Small attic area/study on the top floor
- Rear lane access to garage
- Air conditioning, heated floors and fireplaces
- Pets considered subject to approved application