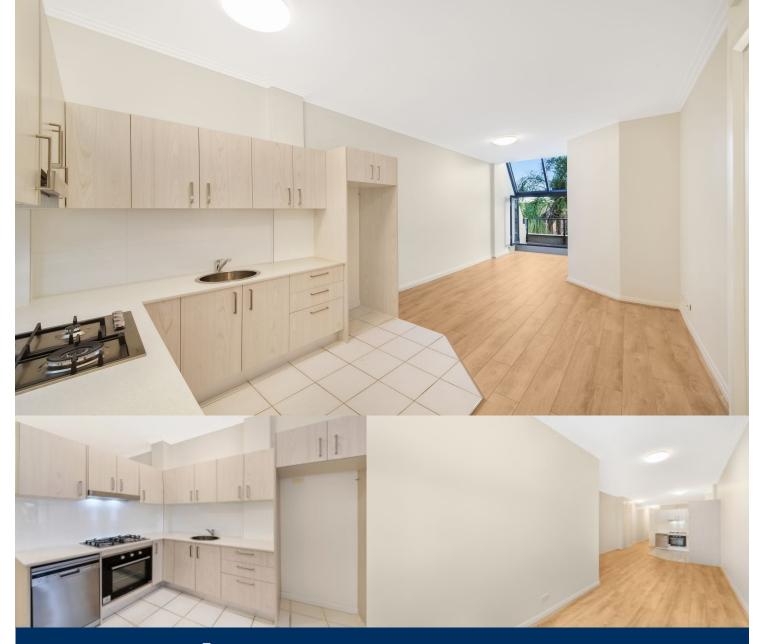

## morton.

Leased after first open. All future inspections cancelled.

Located in the sought after Atrium building, this newly renovated one bedroom apartment is ideally located within a short stroll to city transport links as well as Willoughby Road's vibrant cafes and eateries.

- Bedroom with mirrored built-in wardrobe
- Modern tiled bathroom with separate tub
- Brand new gas kitchen with ample storage and stainless steel appliances
- Internal laundry
- Security building includes pool, gym, spa and sauna
- Rooftop terrace
- Close to all transport, shops and cafes