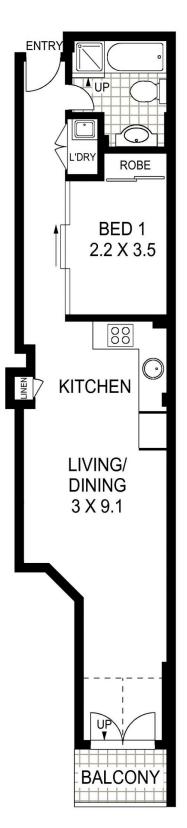

## morton.com.au

117/ 402-420 PACIFIC HIGHWAY

LEVEL ONE CROWS NEST

Floor Plan Disclaimer: Mind the Gap (mtg) floor plans / site plans are intended as a guide only. No representations or warranties of any nature whatsoever are given or intended and any person using this information should always rely on their own enquiries. mtg property marketing services - 1300 133 145 - photography, floor plans, virtual tours, video tours, copywriting, project marketing - www.mindthegap.com.au

APPROX : GROSS INTERNAL AREA :- 42 SQM