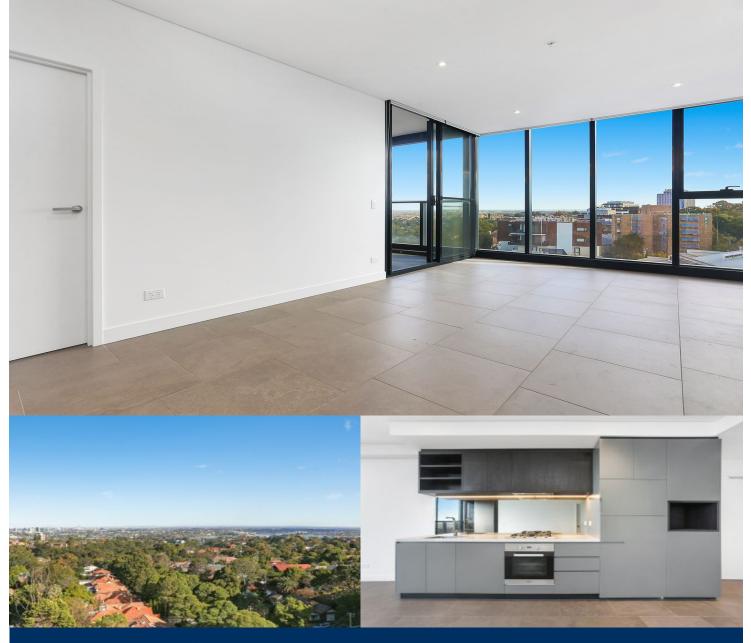

# morton.

Leased after first open home. All future inspections cancelled.

Spacious and stylish North Shore Living in a peaceful and quite tree-lined street just moments from everything you need. Embassy Tower residencies sits in St Leonards exclusive dress circle, it is a true jewel in the crown. The delicate, refined and modern interiors further defines this glamorous apartment.

- Floor to ceiling windows throughout provide an abundance of natural light

- Kitchen with stone bench-tops, Miele appliances, dishwasher, integrated fridge/freezer and mirrored splashbacks

- LED downlights, ducted reverse-cycle air-conditioning, and audio-visual intercom
- Modern bathroom with floor to ceiling tiles and frame-less glass shower screen

- Light and bright balcony with access from loungeroom and bedroom