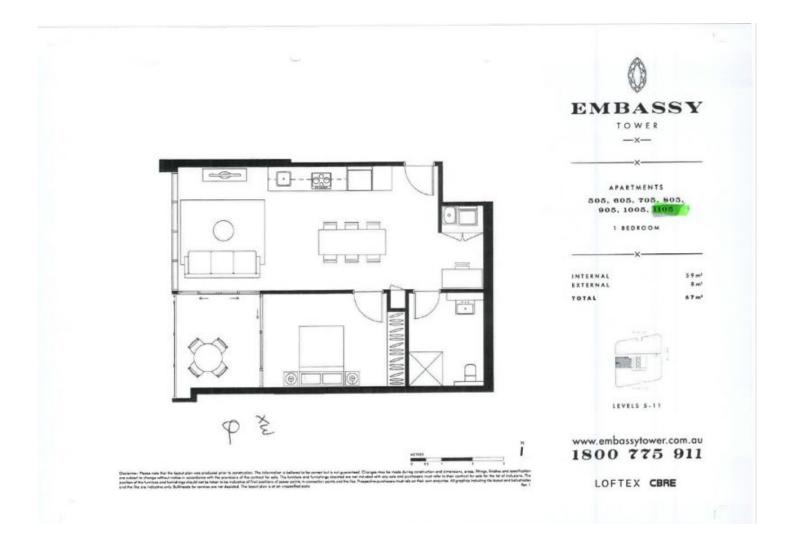

om everything you need. Embassy Tower residencies sits in St Leonards exclusive dress circle, it is a true jewel in the crown. The delicate, refined and modern interiors further defines this glamorous apartment.

- Floor to ceiling windows throughout provide an abundance of natural light

- Kitchen with stone bench-tops, Miele appliances, dishwasher, integrated fridge/freezer and mirrored splashbacks

- LED downlights, ducted reverse-cycle air-conditioning, and audio-visual intercom
- Modern bathroom with floor to ceiling tiles and frame-less glass shower screen

- Light and bright balcony with access from loungeroom and bedroom

# St Leonards 1105/1 Marshall Avenue

#### View

As advertised or by appointment

## Agent

### Sarah Fowell

0437 492 129

─ sarah@morton.com.au

morton.com.au