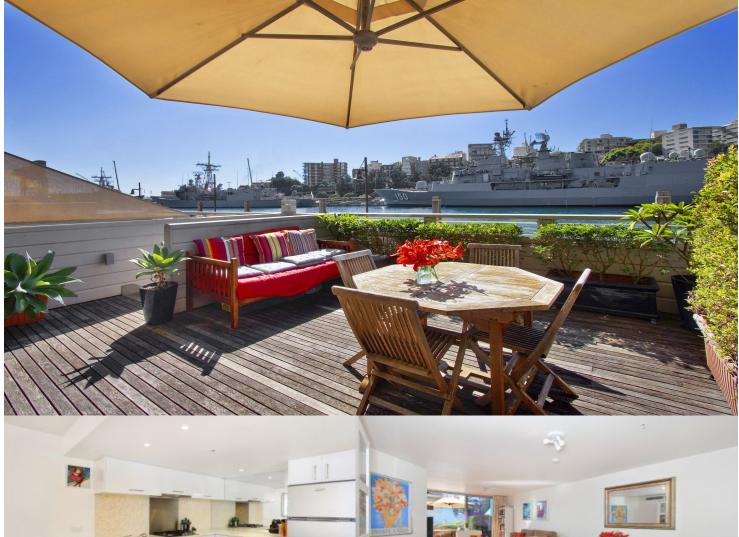

# morton.

Woolloomooloo 130/6 Cowper Wharf Roadway

A unique opportunity to secure a sought after level one terrace apartment at the renowned Finger Wharf at Woolloomooloo. This apartment features a wonderful deck which is great for weekend lunches and evening drinks by the water. Boasting expansive 180 degree water views of Garden Island and Potts Point, could there be a better start and end to the day.

\*\*\* Will also consider without parking for \$750 per week \*\*\*

- Generous sized living area and outdoor terrace
- Wooden floors throughout
- CaesarStone gas kitchen with stainless steel appliances
- Built-in wardrobes and ensuite
- Internal laundry
- Reverse cycle air conditioning
- Secure parking in the building
- 24 hour onsite security