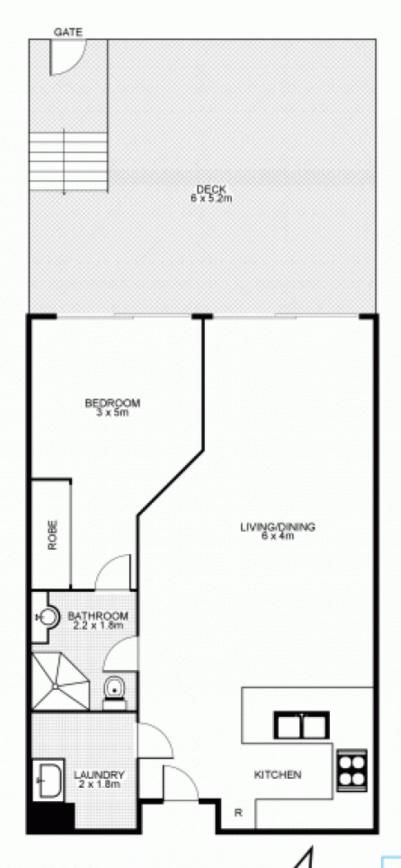

# 130/6 Cowper Wharf Road, WOOLLOOMOOLOO

This floor plan is intended as a guide only. Layout dimension are approximate only. No representation or warranties of any nature whostoever are given or intended. Any person using this information should rely on their own enquiries.

Plans by Surroundpix

**2** 1300 30 32 40

NORTH