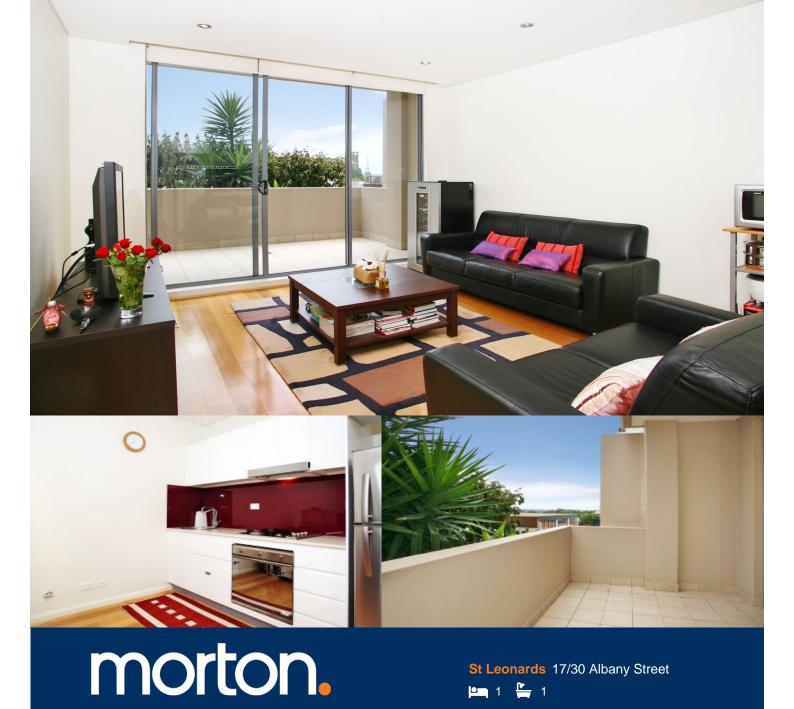

This beautifully presented near new one bedroom north facing apartment is situated an a boutique building offering fantastic natural light and complete privacy. Ideally located to either St Leonards transport links and shops or Crows Nest's vibrant strip of cafes, restaurants and stores.

- Open plan living with high ceilings and polished timber floors
- Motorbike space, bicycle storage and extra storage provided
- Large north facing private balcony
- Master bedroom with built-ins and walk in wardrobes
- Sleek galley style kitchen with gas stainless steel appliances
- Concealed internal laundry with dryer and wash tub.
- Contemporary bathroom with stone benchtops and frameless glass shower recess.
- Communal rooftop terrace with BBQ and outdoor dining