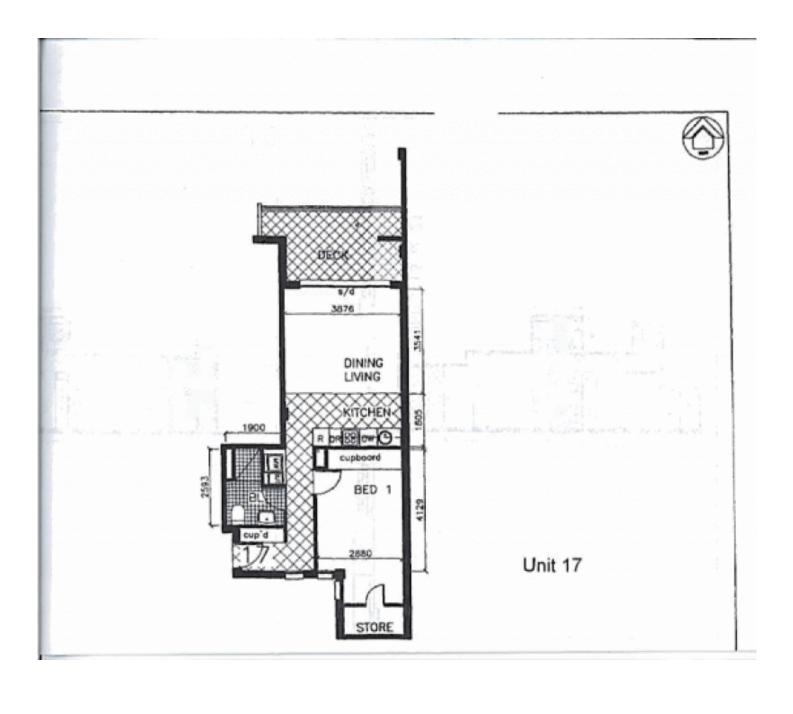

- Open plan living with high ceilings and polished timber floors
- Motorbike space, bicycle storage and extra storage provided
- Large north facing private balcony
- Master bedroom with built-ins and walk in wardrobes
- Sleek galley style kitchen with gas stainless steel appliances
- Concealed internal laundry with dryer and wash tub.
- Contemporary bathroom with stone benchtops and frameless glass shower recess.
- Communal rooftop terrace with BBQ and outdoor dining