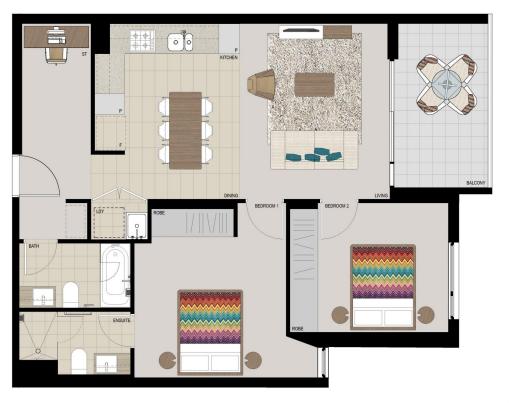

# APARTMENT 516 LOT 79 2BED + STUDY

Internal  $73 \, \text{m}^2$ External Total  $81 \, \text{m}^2$ 