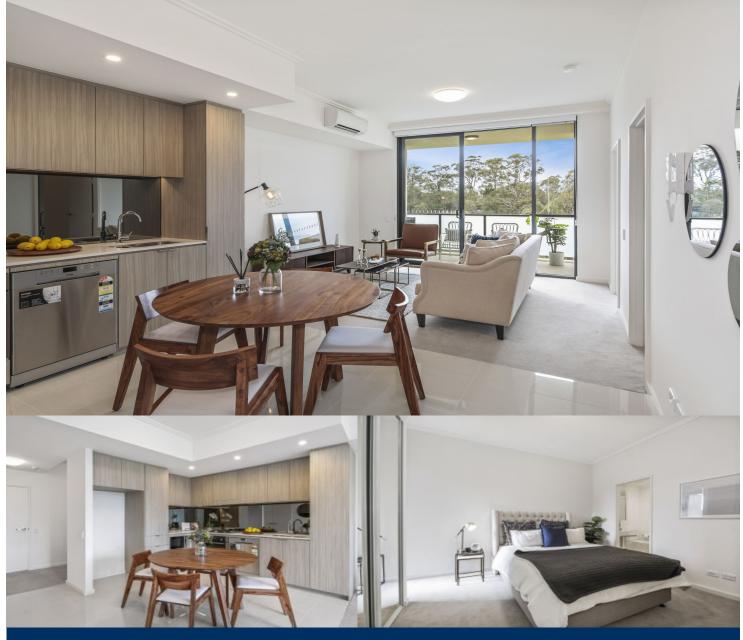

morton.

Riverwood 516/5 Vermont Crescent

Located in "Lakeview", the latest stage of Washington Park, the fantastic apartments offer a brand new lifestyle in a beautiful, quiet and master planned community. With easy access to the M5 and only 20kms to the CBD. Completed in early 2018, this two-bedroom unit represents the upper echelon of apartment living.

#### **APARTMENT FEATURES**

- Reverse cycle air conditioning
- Stainless steel kitchen appliances
- Stone bench tops, mirror splash backs
- Wool carpets, efficient LED down lights
- Data/TV points in living and main bedroom
- Recessed mirrored cabinets in bathroom
- Separate study area & internal laundry
- Large open plan living/dining, opens onto balcony
- Double bedroom including built-in wardrobe
- Secure car space in building with storage cage
- Secure building with intercom access