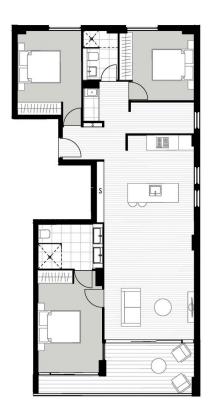

morton.

Lindfield 402/51-55 Lindfield Avenue

'Refined' is a brand new luxury development in the heart of Lindfield, and just a stone's throw from the train station, Coles, IGA and Harris Farm Markets.

- Open-plan living and dining areas opens to entertainer's balcony
- Generous master bedroom with en-suite and built-in robe
- Contemporary kitchen with steel Miele appliances, gas cooking
- Ducted air-conditioning throughout, bathroom with separate bath
- District views with leafy surrounds, common rooftop with BBQ area