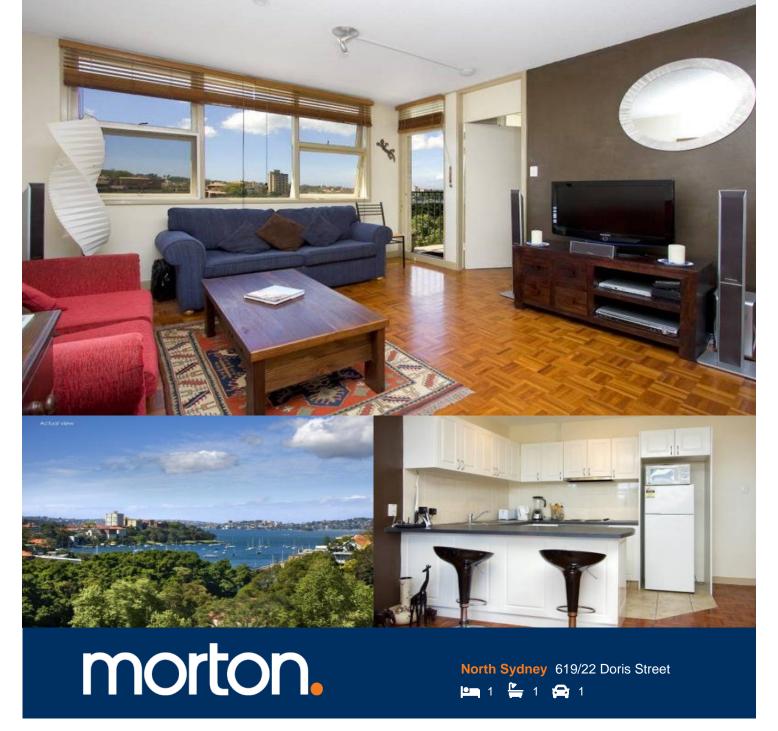

Holding deposit taken, all future inspections cancelled.

Occupying a commanding position on the sixth floor of the Glen Ormiston complex, this unfurnished one bedroom apartment offers sweeping harbour and district views from its north-east facing position.

- Open plan living with expansive windows
- Stylishly updated with parquetry floors
- One double bedroom with built-ins and ensuite
- Designer kitchen and stainless steel range
- Undercover car space plus visitor parking
- Well maintained building with dual entrances and lifts