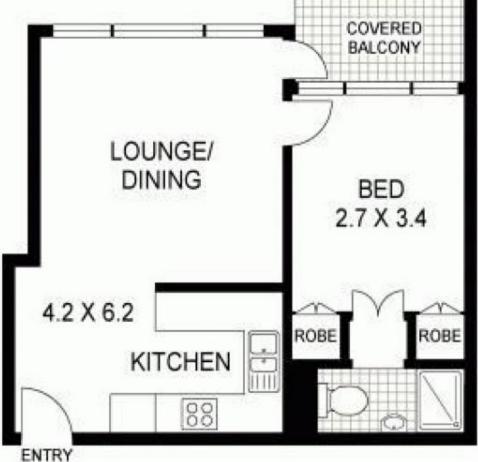

- Open plan living with expansive windows
- Stylishly updated with parquetry floors
- One double bedroom with built-ins and ensuite
- Designer kitchen and stainless steel range
- Undercover car space plus visitor parking
- Well maintained building with dual entrances and lifts