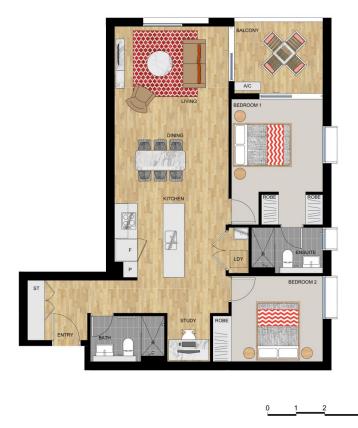

# APARTMENT 126 LOT 70

2 BEDROOM

| Internal | 84 sqm |
|----------|--------|
| External | 7 sqm  |
| Total    | 91 sqm |

SAFARI II - LEVEL 1

N -

4

Dischaner: This floor plun has been prepared for marketing purposes only. All descriptions, dimensions, depictions and other details in this floor plan may not be to cale and may vary from the property as bulk. Your attention is drawn to the special conditions of the contract for ade all and. No third party has any autohority to make or gives any representation or warranty in relation to the property unless the representation or warranty is confirmed by the vendoes and included in the contract for used fund. Data Issued: 65/121/4 Revision: C