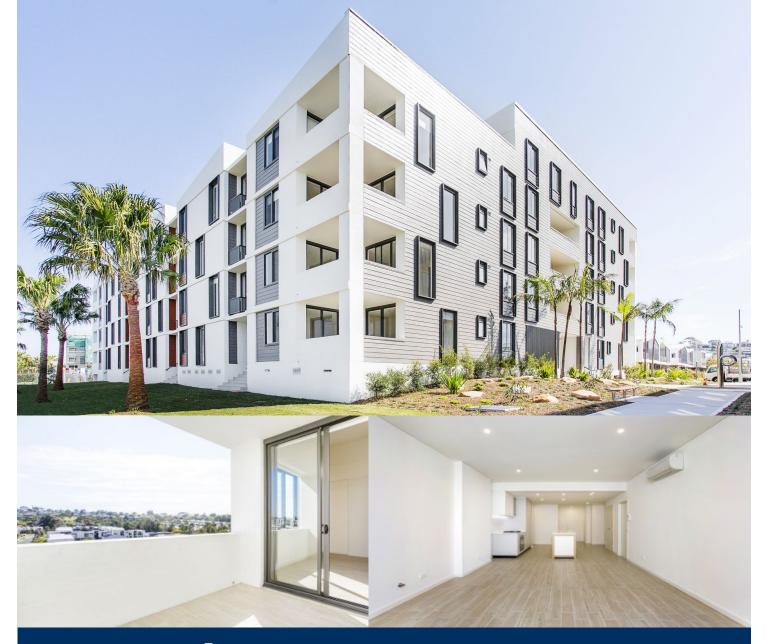

# morton.

Located in the urban hub of Royal Shores, Safari offers lifestyle apartment living within the masterplanned community in Ermington. Perched on the waters edge, Safari offers easy access to the river, cycleway and parks.

## Apartment features:

- Reverse cycle air conditioning
- Stainless steel kitchen appliances
- Stone bench tops, mirror splash backs
- LED under cupboard lighting
- Wool blend carpets, efficient LED down lights
- Data/TV points in living and main bedroom
- Recessed mirrored cabinets in bathroom
- Security building, video intercom
- Huge Storage room

## NEIGHBORHOOD FACILITIES

- Woolworths, Liqourland, Bakery 900m away
- Local bus routes (523, 524, 525 600m-1.5km away)
- West Ryde Railway station 4.2kms away