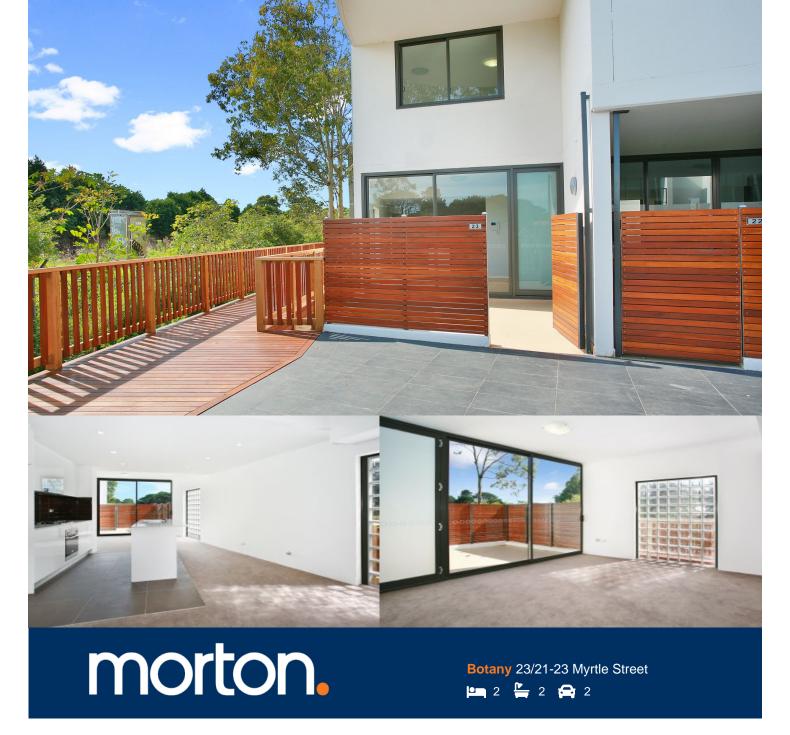

Great opportunity to move in this stunning town house styled apartment now! This split-level property has 2 large bedrooms plus study room potentially as the third bedroom. It's only a few moments from Booralee Park and Botany Pools, local schools and a short walk to public transport and shops.

- Integrated kitchen with Omega appliances and gas cooking
- Sun filled living and dining area with access to front and back terraces
- Study room (with window) possible third bedroom or home office
- Built in wardrobes in both bedrooms and study
- Beautifully tiled bathrooms, ensuite in master and extra WC downstairs
- Internal laundry with dryer and washing machine
- Double security car spaces, video intercom
- Split system air-conditioner in lounge