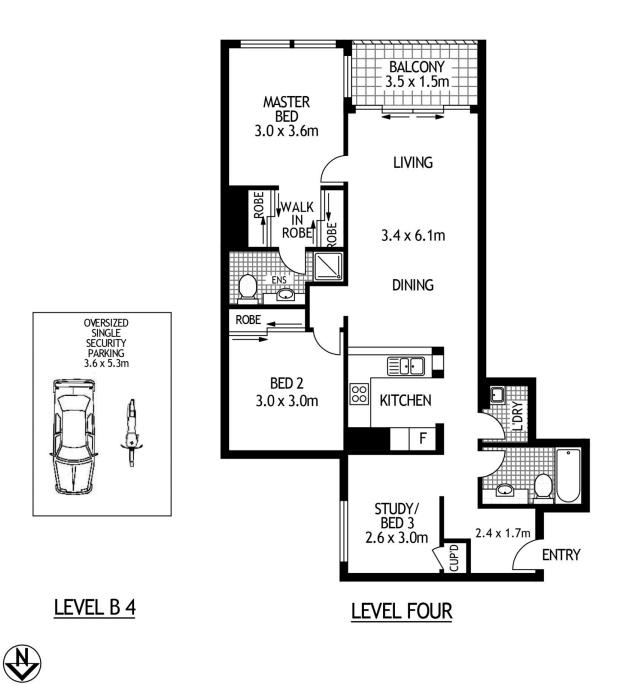

### 408/15 ATCHISON STREET

ST LEONARDS

SCAPE Floor Planing Disclaimer: This floor plan is conceptual only. it is provided for illustrative purposes only and should not be relied upon. We make no guaranteeas to the correctness of this plan. All interested parties should make and rely on their own enquiries in determining the accuracy of the information contained in this floor plan.