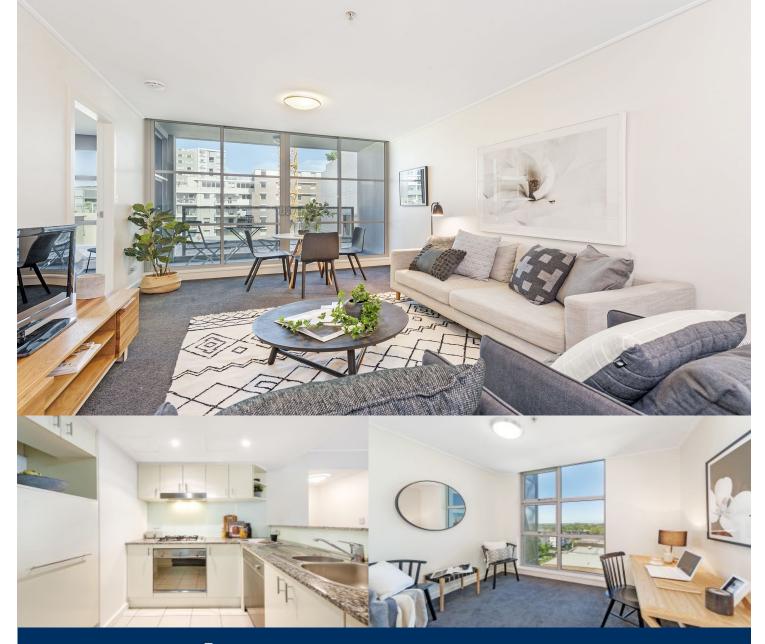

# morton.

Holding deposit taken. All future inspections cancelled.

Proudly set in the heart of St Leonards' exciting retail and restaurant hub and beautifully finished for effortless contemporary living, this is an offering of unquestionable distinction. Conveniently placed in one of Sydney's most vibrant communities literally metres to cafes, shops and the train station, this stunning apartment is just minutes to the city centre.

- Open entertaining area flows to a protected balcony
- Double bedrooms, master has ensuite and walk-in robe
- Deluxe kitchen with stone benches and gas appliances
- Generous study offers potential as a guest bedroom
- Ducted air conditioning, internal laundry and a gym
- Main bathroom has a bath, secure undercover parking