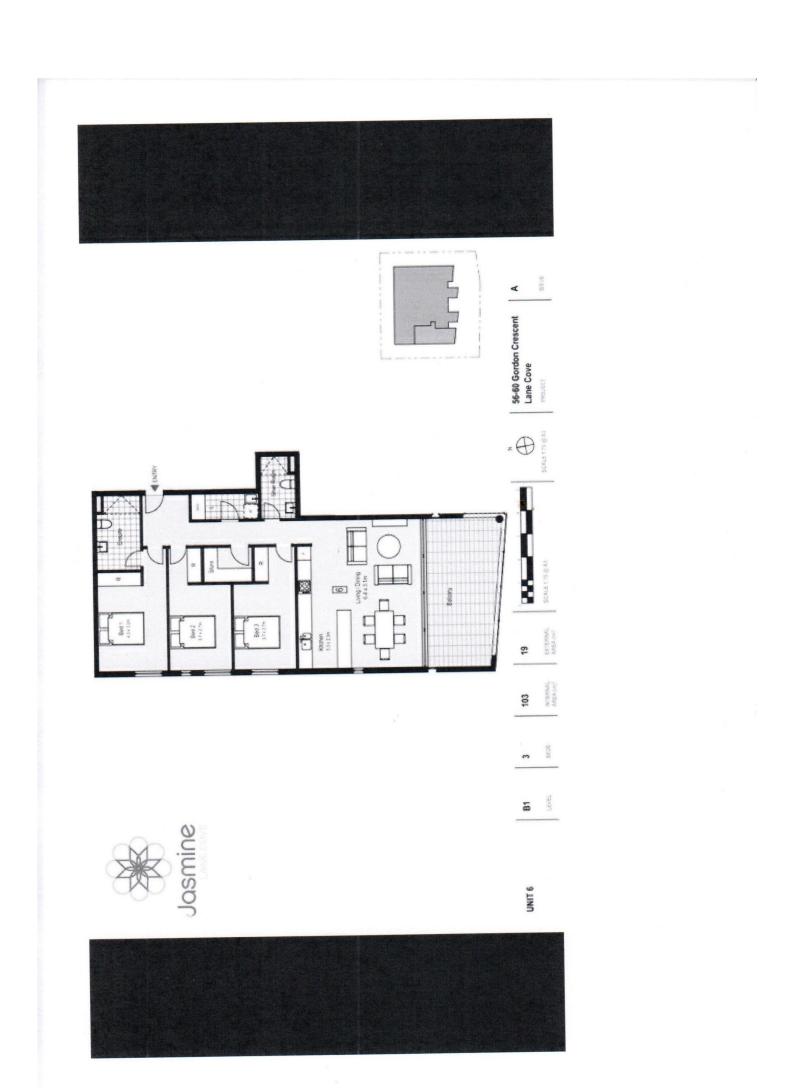

tas from the apartment. With easy access to Chatswood and city, this beautiful boutique building of just 35 homes offers a unique luxury lifestyle.

- Large entertainer's balcony terrace with tranquil reserve backdrop

- Generous open plan modern design, spacious living and dining area

- Sleek CaesarStone gas kitchen, full suite of premium Miele appliances

- Oversized bathroom/ensuite floor to ceiling tiles, mirrored vanity cabinet

- Spacious bedrooms, built-in robes
- Internal laundry with dryer, ducted air-conditioning

- Double security parking plus storage cage, intercom life access

- Beautifully landscaped roof top terrace

Lane Cove G02/56-60 Gordon Crescent

## View

As advertised or by appointment

## Agent

## Sandy Shen

0410 593 246

sandy.shen@morton.com.au

morton.com.au