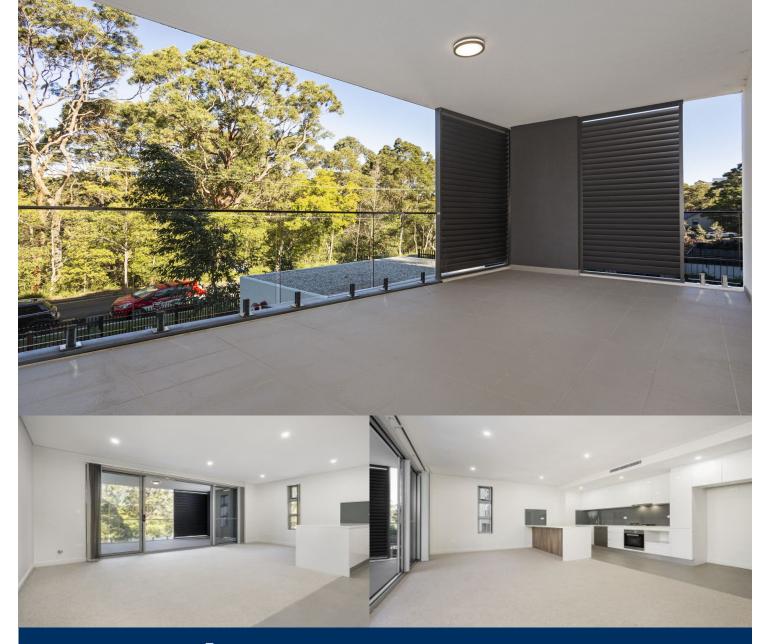

- Large entertainer's balcony terrace with tranquil reserve backdrop

- Generous open plan modern design, spacious living and dining area

- Sleek CaesarStone gas kitchen, full suite of premium Miele appliances

- Oversized bathroom/ensuite floor to ceiling tiles, mirrored vanity cabinet

- Spacious bedrooms, built-in robes
- Internal laundry with dryer, ducted air-conditioning

- Double security parking plus storage cage, intercom life access

- Beautifully landscaped roof top terrace

Lane Cove G02/56-60 Gordon Crescent