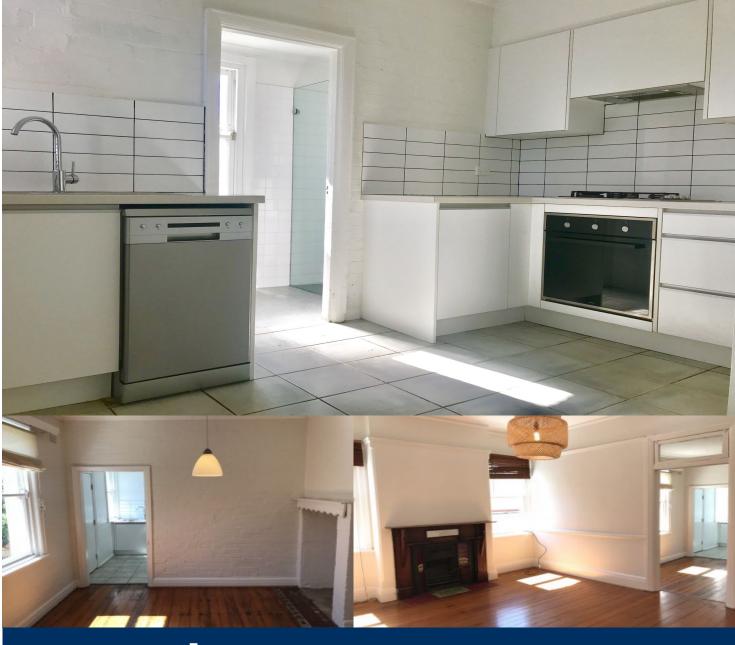

morton.

Crows Nest 142 Atchison Street

This charming two bedroom unfurnished semi is spacious and well presented, located only minutes walk to Crows Nest Village with an abundance of quality restaurants and cafes, St Leonards Train Station, parks, schools and just around the corner from the Brook Street exit for city commuters.

- Front and rear sun-drenched courtyards with garden beds
- Recently renovated kitchen and bathroom, painted internally
- Separate lounge and dining rooms with high ceilings, decorative fireplaces, picture rails
- Spacious kitchen includes gas cooktop, dishwasher, oven and ample storage space.
- Second bedroom with built-ins
- Timber floorboards throughout
- Large external laundry
- Side gate access to the rear courtyard
- Pet Friendly