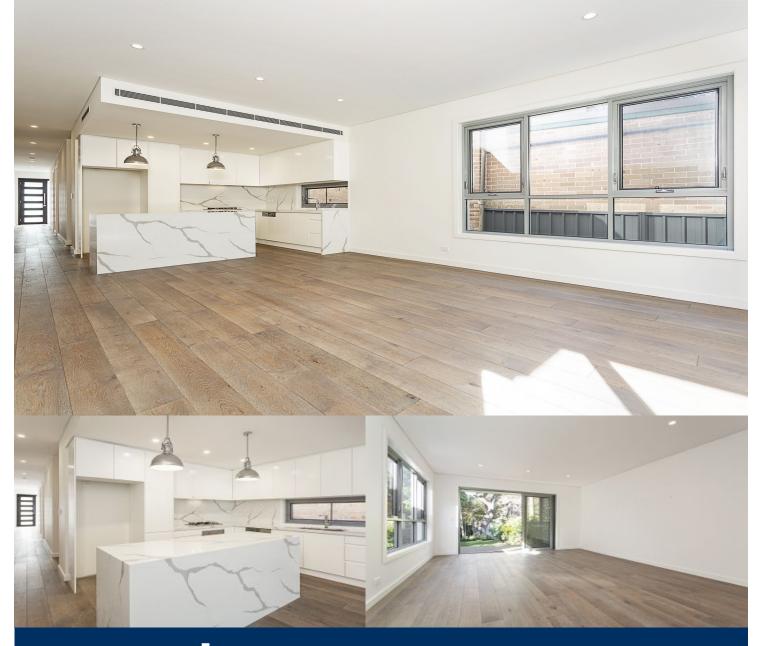

## morton.

Located in the heart of Bondi lies this luxury brand new home . Centrally positioned in a quiet street, the home enjoys easy access to Bondi Beach and Westfield Bondi Junction, with popular Bondi Road cafes, restaurants and shops just footsteps away.

- Caesarstone gourmet kitchen, Miele appliances with gas cook top

- Master bedroom with en-suite and walk-in robe
- Luxurious main bathroom with separate bath and shower

- French oak timber floors, ducted climate control air conditioning