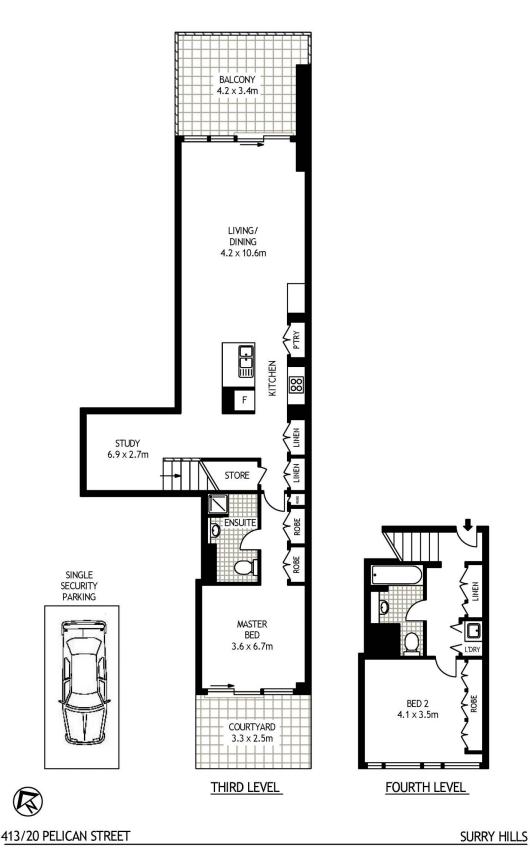

morton.

Surry Hills 413/20 Pelican Street

Flowing over an impressive 133sqm, this exceptional split level residence is the very definition of effortless executive city living. Overlooking the garden and embracing the light of a due northern aspect, this stunning home is unmatched in refinement and pedigree.

- With an expansive open plan lounge and dining area
- Superb opportunity for the investor or first time buyer
- Generous master bedroom has ensuite and a walk-in
- Concierge, air-con, Euro laundry, entertainer's terrace
- CaesarStone kitchen with stainless Miele appliances
- Manicured gardens, heated outdoor pool and gym