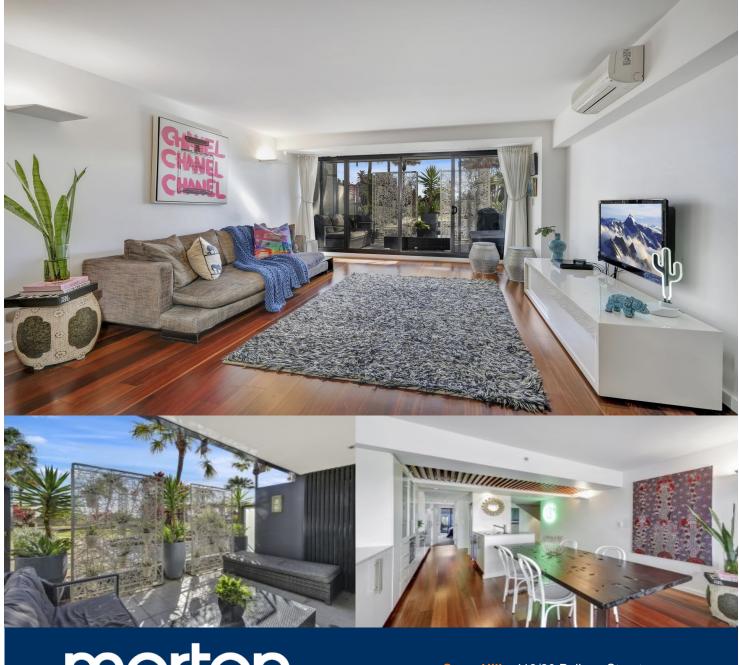

morton.

Surry Hills 413/20 Pelican Street

Flowing over an impressive 133sqm, this exceptional split level residence is the very definition of effortless executive city living. Overlooking the garden and embracing the light of a due northern aspect, this stunning home is unmatched in refinement and pedigree.

- With an expansive open plan lounge and dining area
- Superb opportunity for the investor or first time buyer
- Generous master bedroom has ensuite and a walk-in
- Concierge, air-con, Euro laundry, entertainer's terrace
- CaesarStone kitchen with stainless Miele appliances
- Manicured gardens, heated outdoor pool and gym