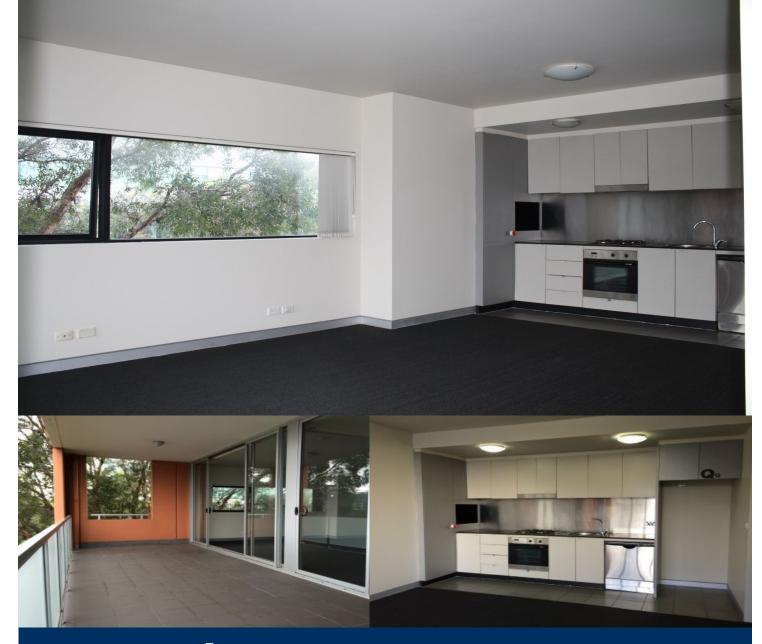

## morton.

This amazing north facing one bedroom apartment is situated in one of the finer apartment complexes throughout Rosebery, the Metro Village Apartments. A fantastic opportunity awaits with an amazing balcony which is ideal for entertaining.

- Security complex
- Stainless Steel Kitchen appliances
- Internal Laundry with Dryer and second toilet
- Built in Wardrobe in bedroom
- Communal Facilities such as Pool
- Large balcony for entertaining