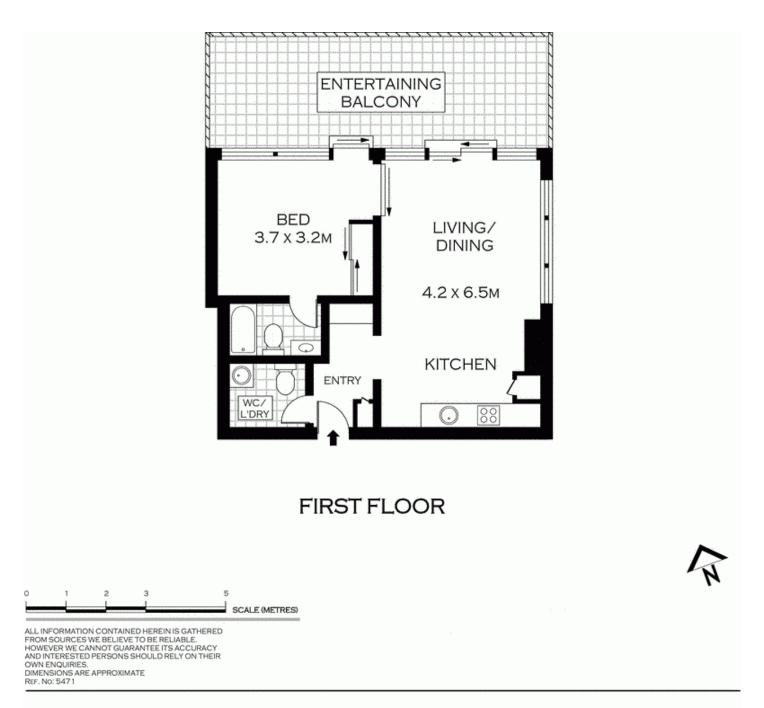

## morton.

This amazing north facing one bedroom apartment is situated in one of the finer apartment complexes throughout Rosebery, the Metro Village Apartments. A fantastic opportunity awaits with an amazing balcony which is ideal for entertaining.

- Security complex
- Stainless Steel Kitchen appliances
- Internal Laundry with Dryer and second toilet
- Built in Wardrobe in bedroom
- Communal Facilities such as Pool
- Large balcony for entertaining