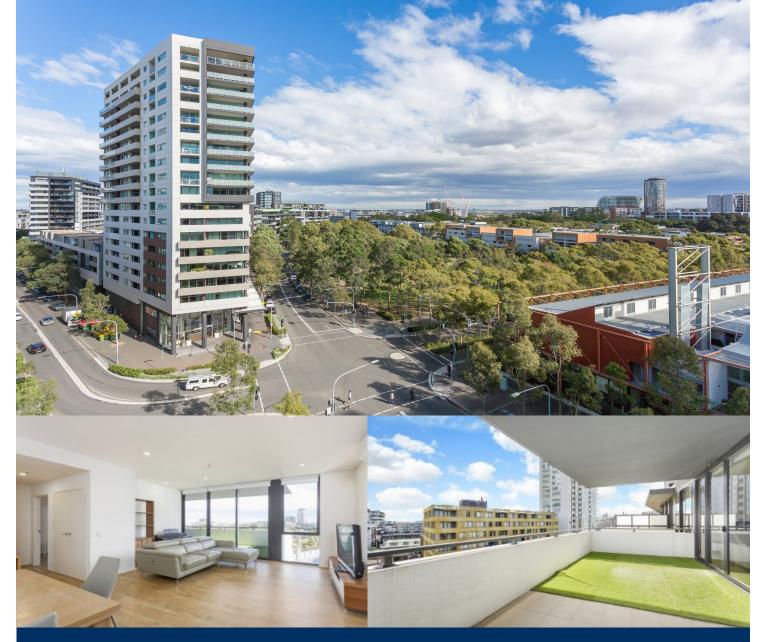

morton.

Zetland 805/2 Defries Avenue

This spacious two bedroom apartment with 2 balconies is above the East Village shopping centre and close to public transport. East Village offers resort-style apartment living with the largest private Sky Park in Sydney and instant access to a lively marketplace below and just 3kms to the CBD.

- Reverse cycle air conditioning
- Modern gas kitchen with stainless steel appliances and dishwasher
- Large balcony, perfect for entertaining
- Internal laundry with dryer
- Build-in robe to bedroom
- 1 secured car space
- Walkscore: Walkers paradise! (91/100)