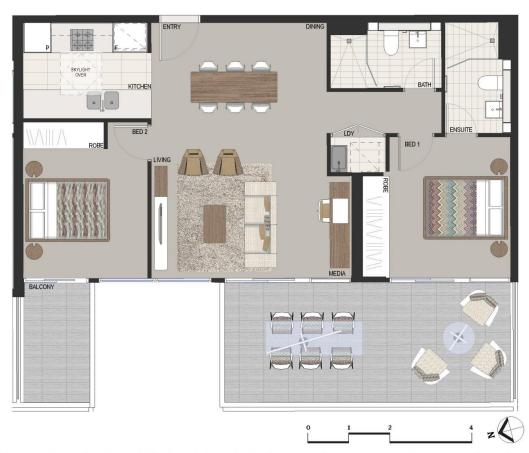

## George Reale

0408 014 469

Discidimer: This floor plan has been prepared for marketing purposes only. All descriptions, dimensions, dejections and other details in this floor plan may not be to scale and may vary to the property as built. No third party has any authority to make or give any representation or warranty in relation to the property. Your attention is drawn to the special conditions of the construct or all-

Internal 72sqm External 24sqm Total 96sqm

LocationKev

Proudly developed by

eastvillage.com.au 1800 888 688