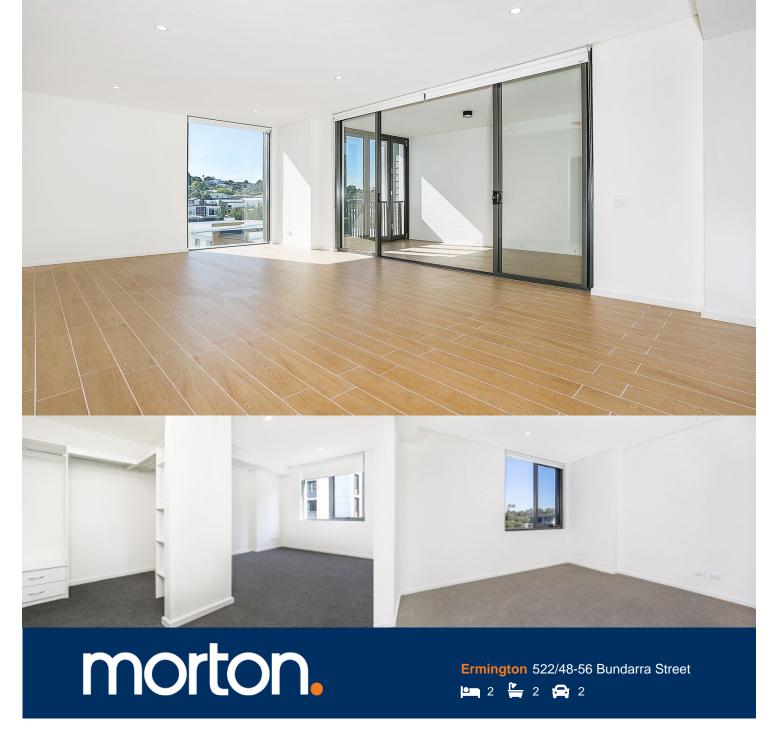

Located in urban hub of Royal Shores, Safari offers lifestyle apartment living within the masterplanned community in Ermington. Perched on the waters edge, Sirocco offers easy access to the river, cycleway and parks.

## Apartment features:

- Huge roof top terrace
- Reverse cycle air conditioning
- Stainless steel kitchen appliances
- Stone bench tops, mirror splash backs
- LED under cupboard lighting
- Wool blend carpets, efficient LED down lights
- Data/TV points in living and main bedroom
- Recessed mirrored cabinets in bathroom
- Security building, video intercom

## **APARTMENT 522 LOT 115**

2 BEDROOM + STUDY

Internal (including All Seasons Living Room) 92 sqm
External (including Terrace and Balcony) 77 sqm
Total 169 sqm 169 sqm

SAFARI II - LEVEL 5