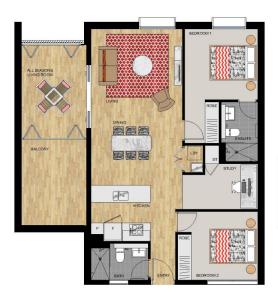

## **APARTMENT 522 LOT 115**

2 BEDROOM + STUDY

Internal (including All Seasons Living Room) 92 sqm
External (including Terrace and Balcony) 77 sqm
Total 169 sqm 169 sqm

SAFARI II - LEVEL 5