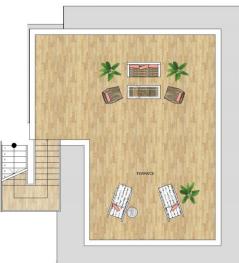

## Apartment features:

- Huge roof top terrace
- Reverse cycle air conditioning
- Stainless steel kitchen appliances
- Stone bench tops, mirror splash backs
- LED under cupboard lighting
- Wool blend carpets, efficient LED down lights
- Data/TV points in living and main bedroom
- Recessed mirrored cabinets in bathroom
- Security building, video intercom

## **APARTMENT 522 LOT 115**

2 BEDROOM + STUDY

Internal (including All Seasons Living Room) 92 sqm
External (including Terrace and Balcony) 77 sqm
Total 169 sqm 169 sqm

SAFARI II - LEVEL 5