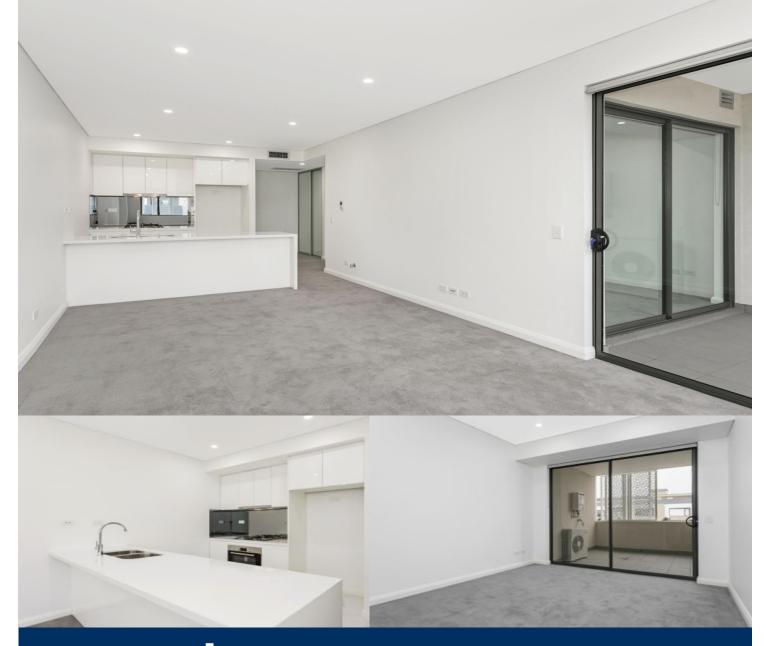

## morton.

Showcasing inspired, custom design, this contemporary apartment enjoys a premier position with a bright, fresh and open feel. Part of Alexandria's exciting urban renewal, this executive apartment rests in one of the area's finest buildings enjoying outstanding architecture, luxury finishes and a central location.

## - Main bedroom with built in robes

- Gourmet kitchen appointed with dishwasher and gas appliances

- Spacious lounge/dining with large windows offering maximum light

- Air conditioning

- Internal laundry with dryer