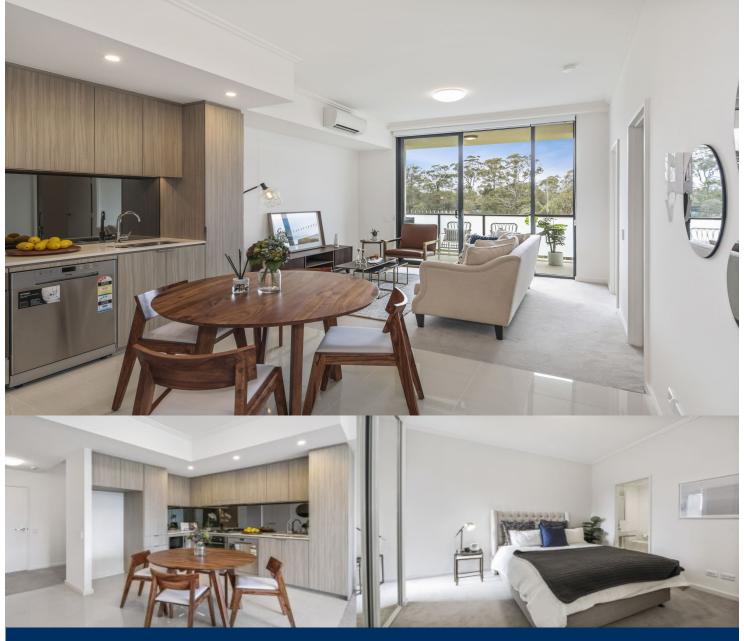

morton.

Riverwood 629/5 Vermont Crescent

Located in "Lakeview", the latest stage of Washington Park, the fantastic apartments offer a brand new lifestyle in a beautiful, quiet and master planned community. With easy access to the M5 and only 20kms to the CBD. Completed in early 2018, this two-bedroom unit represents the upper echelon of apartment living.

### **APARTMENT FEATURES**

- Reverse cycle air conditioning
- Stainless steel kitchen appliances
- Stone bench tops, mirror splash backs
- Wool carpets, efficient LED down lights
- Data/TV points in living and main bedroom
- Recessed mirrored cabinets in bathroom
- Separate study area & internal laundry
- Large open plan living/dining, opens onto balcony
- Double bedroom including built-in wardrobe
- Secure car space in building, lift with intercom