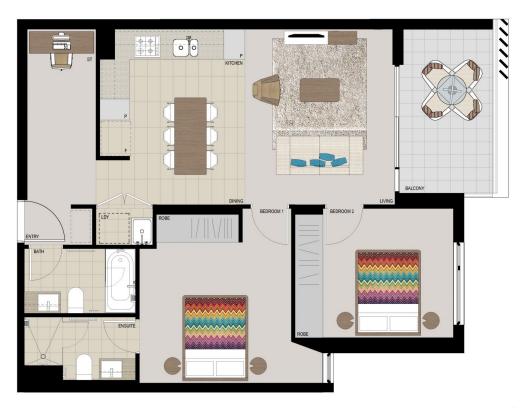

## **APARTMENT 629** LOT 171 2BED + STUDY

Internal  $73 \, \text{m}^2$ External Total  $81 \, \text{m}^2$ 