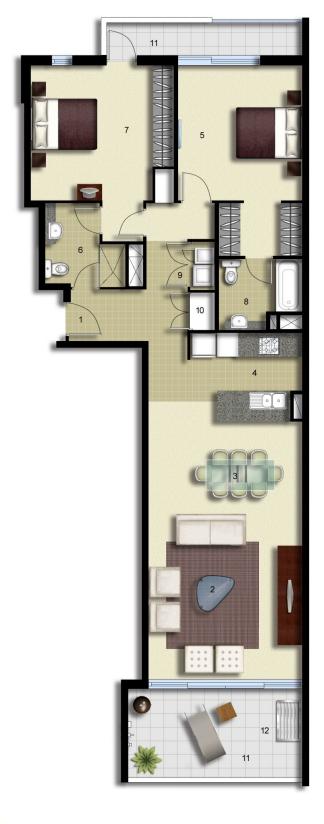

## **Morton RE**

rentals@morton.com.au

1 ENTRY LIVING 2 DINING KITCHEN MAIN BEDROOM 5 BATHROOM 6 BEDROOM 2 ENSUITE LAUNDRY LINEN 10 11 TERRACE 12 CLOTHES DRYING

LEVEL 06

# PALERMO

| UNIT:         | 651       |
|---------------|-----------|
| TYPE:         | 2 Bedroom |
| UNIT AREA:    | 106.0 sqm |
| OUTDOOR AREA: | 18.0 sqm  |