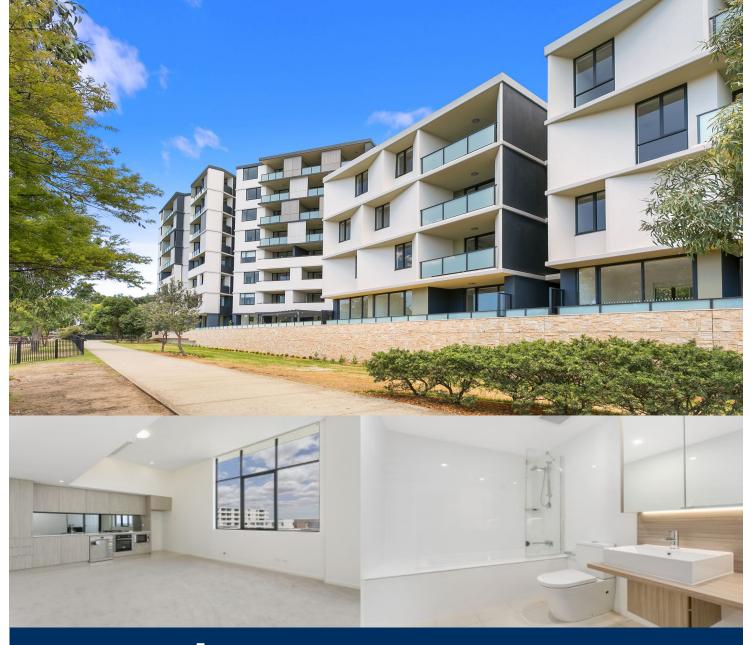

morton.

Riverwood 812/5 Vermont Crescent

Located in "Lakeview", the latest stage of Washington Park, the fantastic apartments offer a brand new lifestyle in a beautiful, quiet and master planned community. With easy access to the M5 and only 20kms to the CBD. Set for completion in early 2018, we have selection of one-bedroom units which represent the upper echelon of apartment living.

## **APARTMENT FEATURES**

- Reverse cycle air conditioning
- Stainless steel kitchen appliances
- Stone bench tops, mirror splash backs
- Wool carpets, efficient LED down lights
- Data/TV points in living and main bedroom
- Recessed mirrored cabinets in bathroom
- Separate study area & internal laundry
- Large open plan living/dining, opens onto balcony
- Double bedroom including built-in wardrobe
- Secure car space in building, lift with intercom