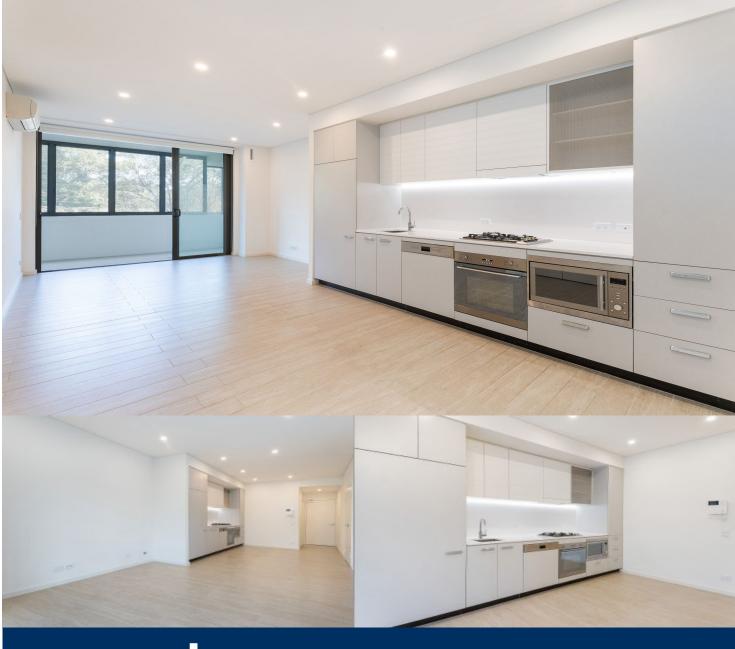

morton.

**Ermington** 440B/64 River Road

Located in the new urban hub of Royal Shores, offers lifestyle apartment living within the masterplanned community in Ermington. Perched on the waters edge, Safari offers easy access to the river, cycleway and parks.

# **APARTMENT FEATURES**

- Reverse cycle air conditioning
- Stainless steel kitchen appliances
- Stone bench tops, mirror splash backs
- LED under cupboard lighting
- Wool blend carpets, efficient LED down lights
- Data/TV points in living and main bedroom
- Recessed mirrored cabinets in bathroom
- Security building, video intercom