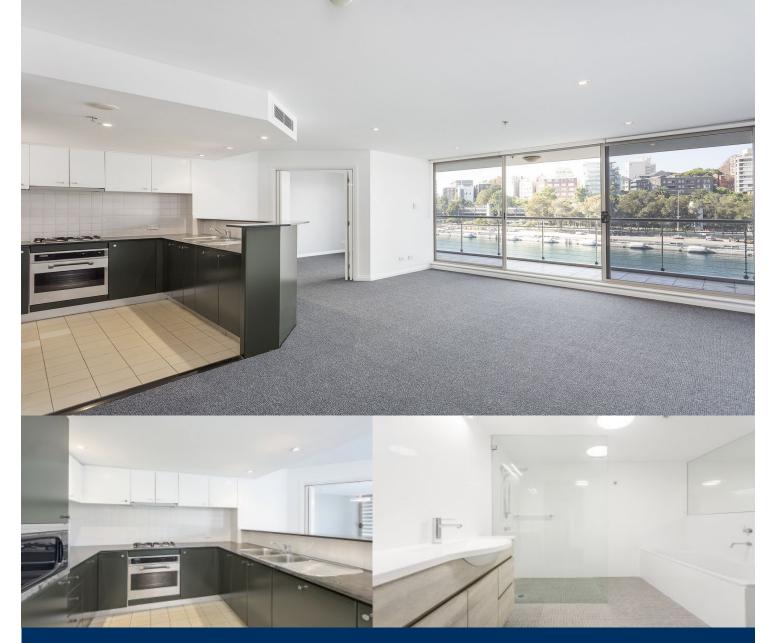

# morton.

Set towards the northern end of the residential Finger Wharf, peaceful and tranquil is the setting of this perfectly positioned unfurnished one bedroom apartment. Prized high on level four, you will discover the true experience of waterfront living. Dine and entertain on a generous balcony whilst enjoying easterly views overlooking iconic Garden Island.

- Modern kitchen with gas cooktop
- Combined lounge/dining area opens to balcony
- Spacious bedroom with built-in robes
- Lovely balcony
- Renovated ensuite
- Discreet and practical guest bathroom
- Internal laundry
- Extra car space available at additional cost
- Newly painted and carpeted