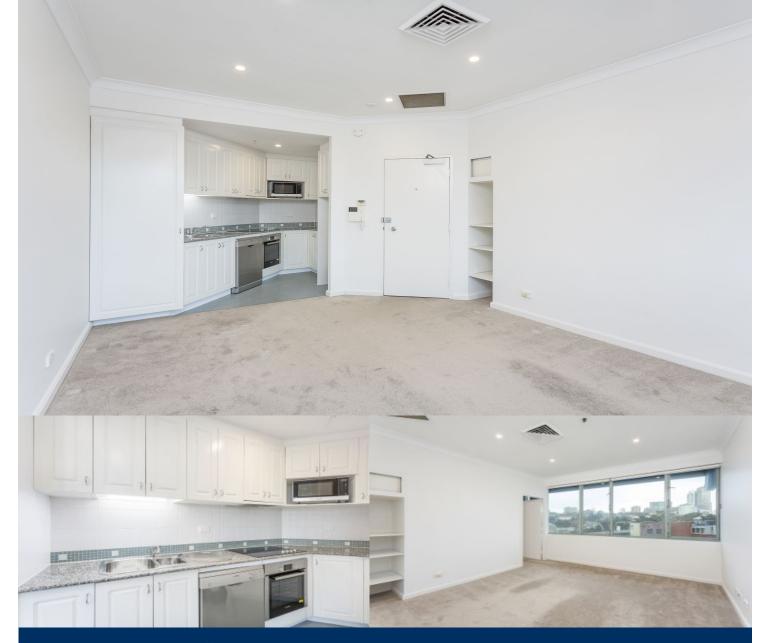

## morton.

Lovely unfurnished one bedroom apartment in a convenient location with easterly views to Potts Point. Includes a shared roof top area with breathtaking 360 degree views taking in Sydney Harbour and the city this is one not to be missed.

- Combined lounge/dining area
- Modern kitchen with electric cooktop and dishwasher
- Master bedroom with built-in robes
- Ensuite bathroom
- Ample cupboard space
- Reverse cycle air conditioning
- On-site concierge service