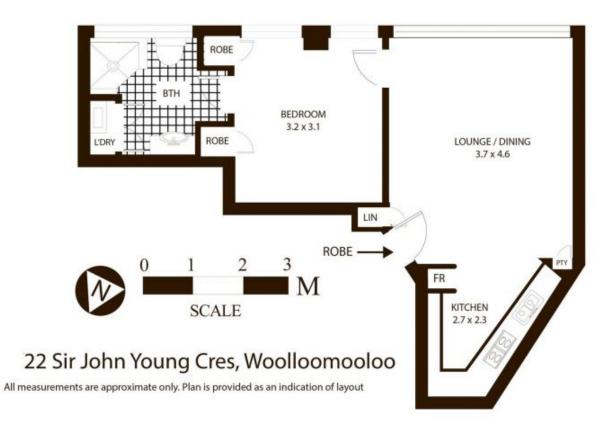

- Combined lounge/dining area
- Modern kitchen with electric cooktop and dishwasher
- Master bedroom with built-in robes
- Ensuite bathroom
- Ample cupboard space
- Reverse cycle air conditioning
- On-site concierge service

Woolloomooloo 408/22 Sir John Young Crescen