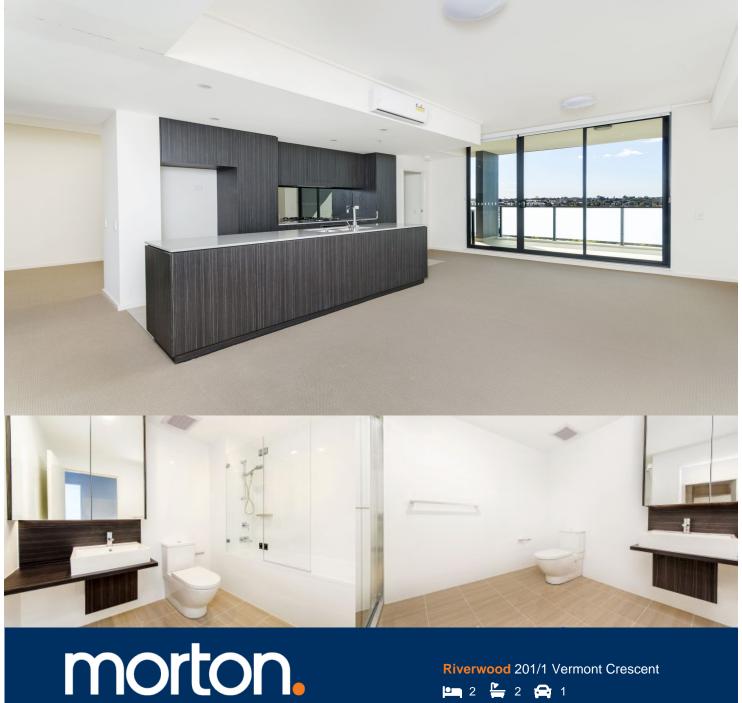

# **APARTMENT 201** LOT 07 2BED + STUDY

Internal  $84m^2$  $8m^2$ External Total  $92m^2$ 

## **APARTMENT FEATURES**

- Reverse cycle air conditioning
- Stainless steel kitchen appliances
- Stone bench tops, mirror splash backs
- LED under cupboard lighting
- Wool carpets, efficient LED down lights
- Data/TV points in living and main bedroom
- Recessed mirrored cabinets in bathroom
- Security building, security intercom