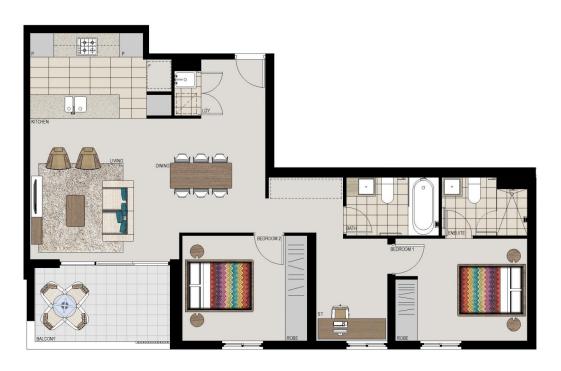

# **APARTMENT 201** LOT 07 2BED + STUDY

Internal  $84m^2$  $8m^2$ External Total  $92m^2$ 