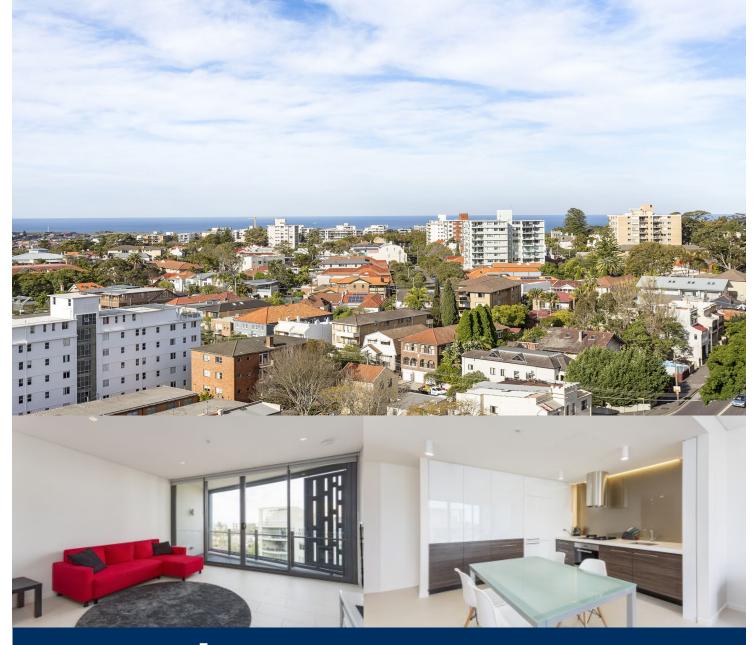

## George Reale

0408 014 469

☐ george@morton.com.au

Set within the near new "Vue" building', this sensational executive apartment is located on level 12 in the most impressive development to grace an exclusive stunning view towards the eastern beaches.

- -Partly furnished
- -Vast open-plan living flows seamlessly to generous balcony
- -Generous bedroom with extensive built-in robes
- -Tiled floor throughout entertaining areas
- -Stylish kitchen with modern appliances (integrated fridge included)
- -Luxurious bathroom
- -Internal laundry, air conditioning throughout and exemplary finishes
- -Metres to Bondi Junction Westfield and bus/train interchange
- -NBN ready
- -Communal pool and garden
- Air conditioning usage is also charged