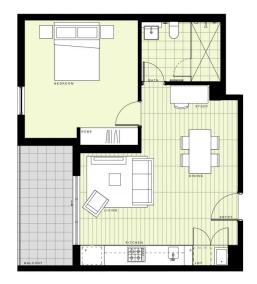

## LEVEL 6

APARTMENT A632 LOT 73 1 BEDROOM + STUDY | INTERNAL AREA | 51m² | EXTERNAL AREA | 7m² | TOTAL | 58m² | | Distance: The four file has been present for makening programs and the program of the programs and the progr