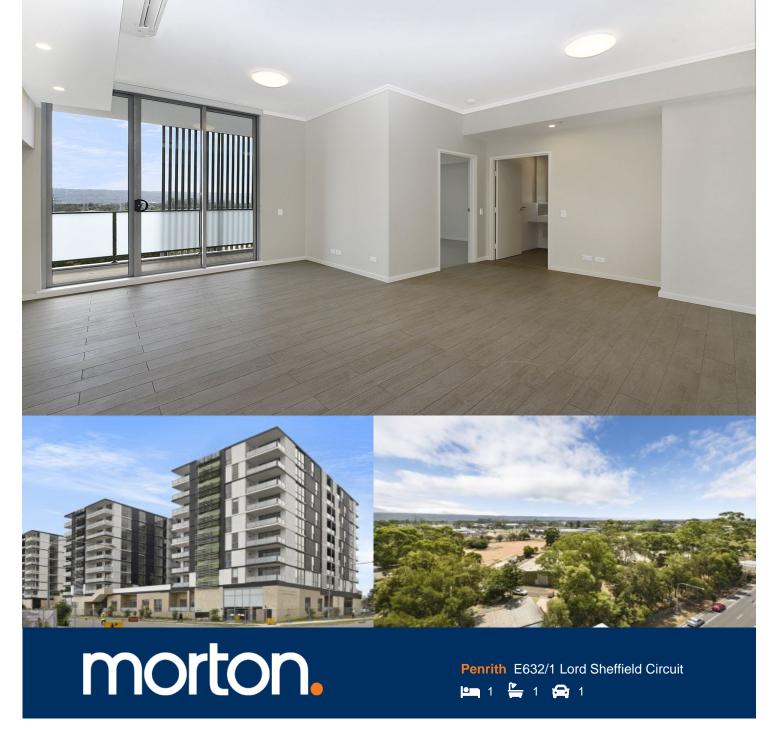

Located in the hub of North Penrith, Harts Landing offers contemporary urban living with quality finishes in a master planned vibrant community called Thornton Estate. Only metres from Penrith train station, Westfield shopping centre and local parks.

- 6th floor northwest facing balcony, Blue Mountains views.
- King-sized bedroom with wool-blend carpet, large mirrored built-in robes

and spacious bathroom, block-out roller blinds and flyscreens throughout.

- Tiled open living and dining area with a stylish dusk/dark colour scheme, LED lighting throughout, filled with natural light from the floor to ceiling windows, reverse-cycle air conditioning.
- Stylish galley gas kitchen with stone bench-tops, soft close cupboards, four burner gas stove top with stainless steel appliances including dishwasher and microwave.
- NBN is already connected (saving \$300 NBN charge), Data/TV/PayTV points in living & bedroom, internal laundry