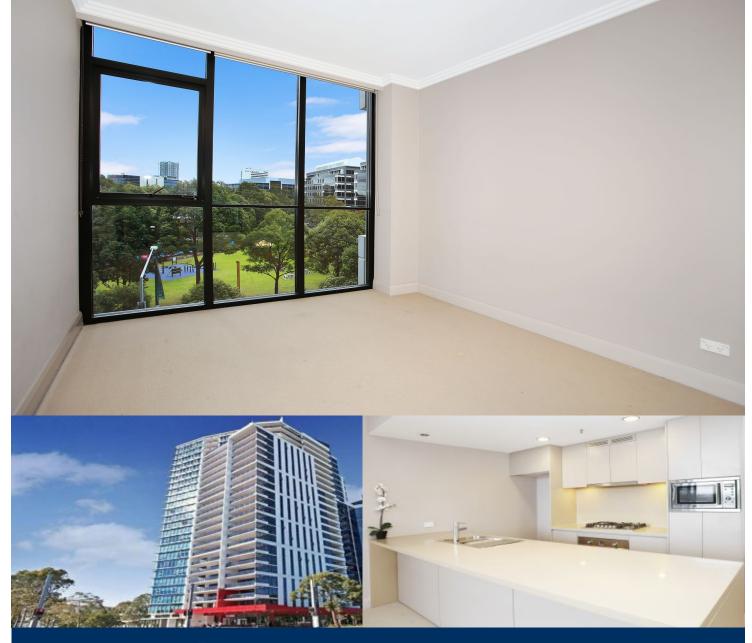

# morton.

Located in the heart of Sydney Olympic park, just footsteps from the world class sporting venues, train station and restaurant precinct. This bright and spacious well appointed two bedroom apartment features:

- Separate living plus dining area
- Full size kitchen
- Gas cooking plus stainless steel appliances
- Main bedroom with walk in wardrobe and en-suite
- Split system air conditioning in living area
- Internal laundry plus dryer
- Internal storage cupboard
- Balcony off living space
- One car space