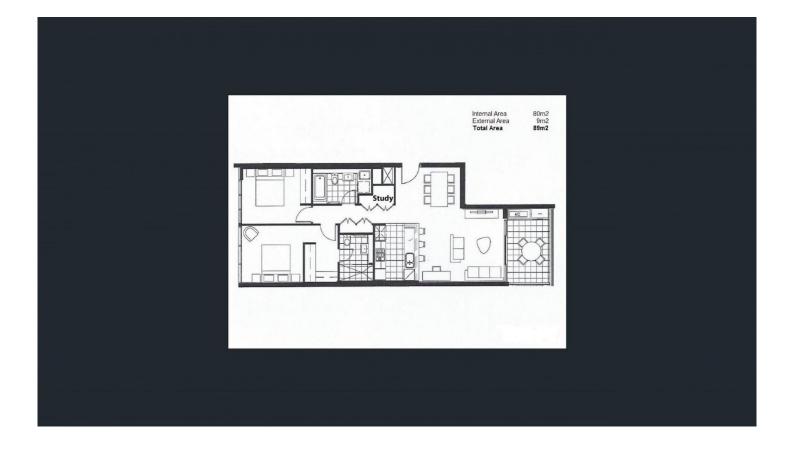

# morton.

Located in the heart of Sydney Olympic park, just footsteps from the world class sporting venues, train station and restaurant precinct. This bright and spacious well appointed two bedroom apartment features:

- Separate living plus dining area
- Full size kitchen
- Gas cooking plus stainless steel appliances
- Main bedroom with walk in wardrobe and en-suite
- Split system air conditioning in living area
- Internal laundry plus dryer
- Internal storage cupboard
- Balcony off living space
- One car space