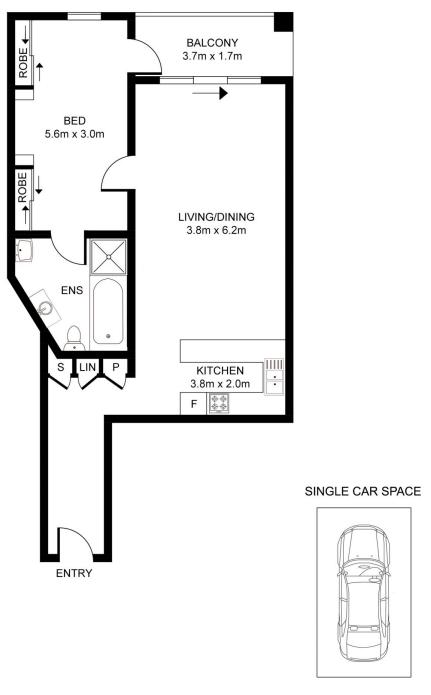

## Features include:

- North facing, lots of natural light
- Large kitchen with eat-in bench top
- entertainers balcony
- Enormous bedroom with built in wardrobes and plantation shutters
- Internal laundry with dryer
- Large bathroom with separate bath/shower
- Ceiling fans throughout
- Lot's of internal storage
- Undercover car space
- Communal pool and gym