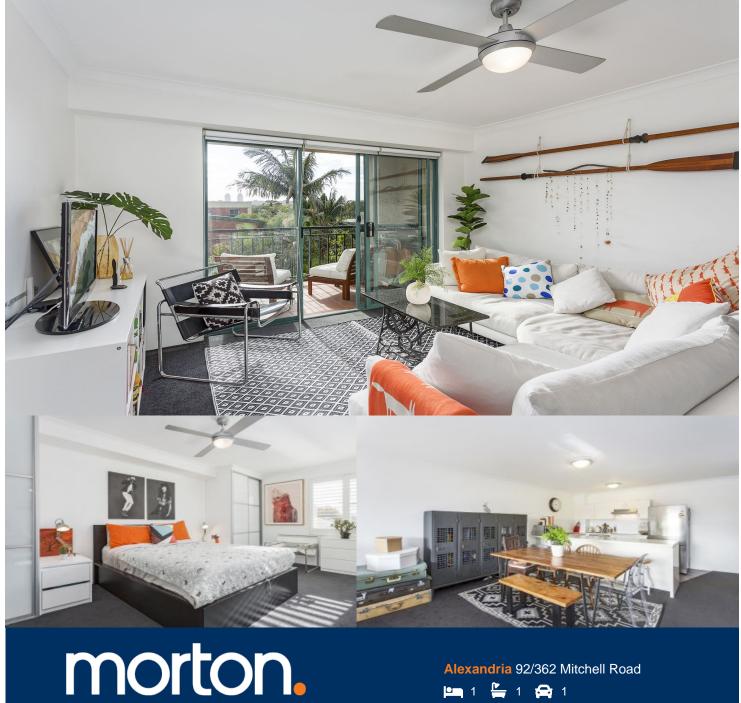

Offering a lifestyle of unparalleled convenience, this elevated apartment boasts a spacious layout with bright interiors and covered alfresco entertaining area. It is set in the 'Huntley Green' complex, footsteps to popular cafes, shops and Sydney Park.

## Features include:

- North facing, lots of natural light
- Large kitchen with eat-in bench top
- entertainers balcony
- Enormous bedroom with built in wardrobes and plantation shutters
- Internal laundry with dryer
- Large bathroom with separate bath/shower
- Ceiling fans throughout
- Lot's of internal storage
- Undercover car space
- Communal pool and gym