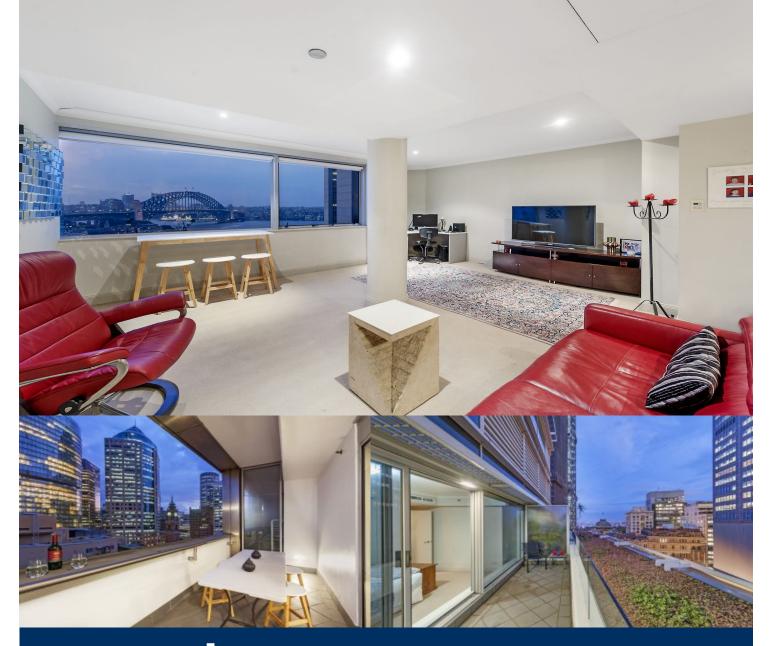

## Breathtaking harbour views

Stylishly appointed with uninterrupted views that stretch across Circular Quay to the majestic arch of the iconic Harbour Bridge, this superb residence defines effortless inner city living. Opening to the light of a northern aspect, the interiors are designed for easy living over two well configured levels.

- Spectacular scenic views sweeping across the harbour and The Sydney Harbour Bridge
- Positioned on a high floor with two terraced balconies (facing Bridge Street)
- Gourmet gas kitchen with granite bench tops, dishwasher and stainless steel appliances
- Bedrooms located on separate levels, each with a private balcony, main with ensuite bathroom
- Additional features include internal laundry, air conditioning & one secure car space
- Located within a security building, facilities include