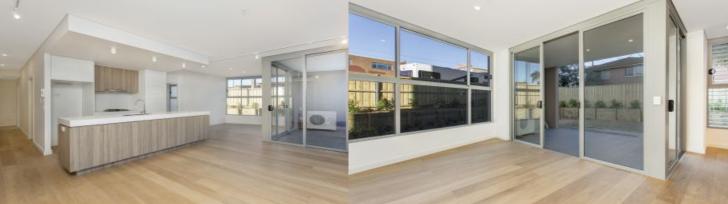

# morton.

Carlingford 33/2-8 James Street

Located in the heart of Carlingford and only minutes from the train station, this apartment is sophisticated urban living at its best. Featuring a large internal space with floorboards and high ceilings, this apartment is a must see!

# Apartment features:

- Stainless steel appliances
- Huge outdoor private courtyard
- LED lighting throughout
- Stone bench tops, mirrored splash back
- Data/TV points in living and main bedroom
- Security building, Video intercom
- Air conditioning throughout
- Internal laundry with dryer
- Courtyard space included
- One car space + storage cage
- Communal swimming pool