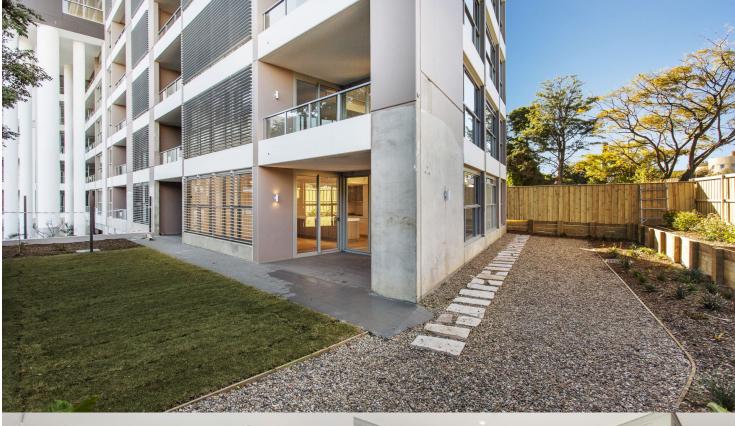

# morton.

Carlingford 33/2-8 James Street

Located in the heart of Carlingford and only minutes from the train station, this apartment is sophisticated urban living at its best. Featuring a large internal space with floorboards and high ceilings, this apartment is a must see!

# Apartment features:

- Stainless steel appliances
- Huge outdoor private courtyard
- LED lighting throughout
- Stone bench tops, mirrored splash back
- Data/TV points in living and main bedroom
- Security building, Video intercom
- Air conditioning throughout
- Internal laundry with dryer
- Courtyard space included
- One car space + storage cage
- Communal swimming pool