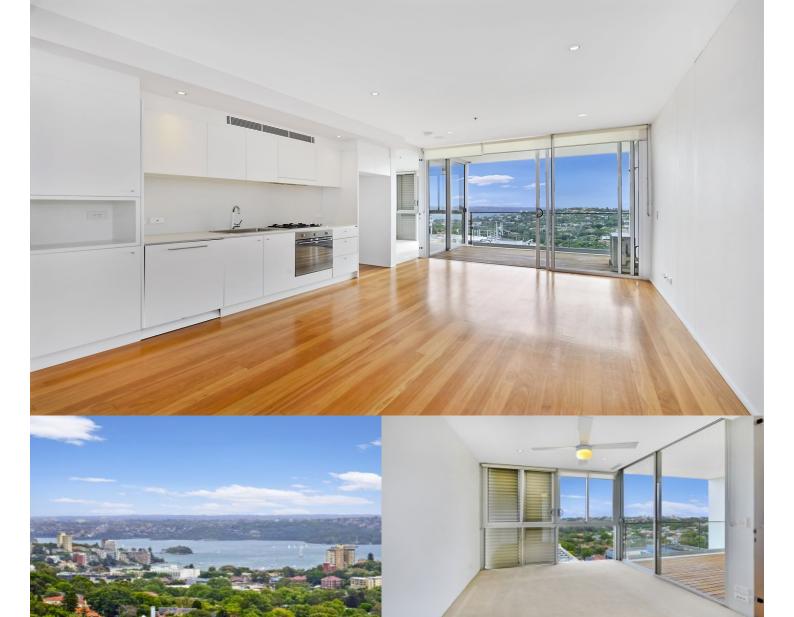

morton.

Bondi Junction w1003/310-330 Oxford Street

Positioned on an elevated setting on the north facing front of the landmark Forum building the apartment enjoys stunning views over Sydney Harbour of Double bay Point piper Woollarah the City and the Sydney Harbour Bridge this apartment will suit those seeking breathtaking views in a convenient location.

- Prime location with easy access to the city and beaches
- Level 10 with secure entry, lift access and undercover parking
- Large Bedroom opening on to balcony with walk in robe
- Bright open living, streamlined stone-topped gas kitchen
- Integrated dishwasher and ample kitchen storage
- Good sized north facing balcony opening on to open plan living
- Large bed with built-ins, modern bathroom, internal laundry
- Footsteps to Bondi Junction's vast shopping precinct
- a short walk from city buses and trains 10m from CBD
- 10 minutes to the beach rose bay and double bay