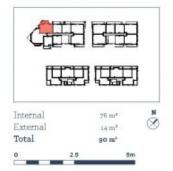

# morton.

Penrith 404/101A Lord Sheffield Circuit

2 📛 2

Located next to Penrith train station and across the rail line to Westfield, this 90 sqm two bedroom unfurnished apartment in the new Thornton development, offers convenient living in a master planned community only metres from all the amenities and transport you'd expect.

# Apartment A404 2 Bed