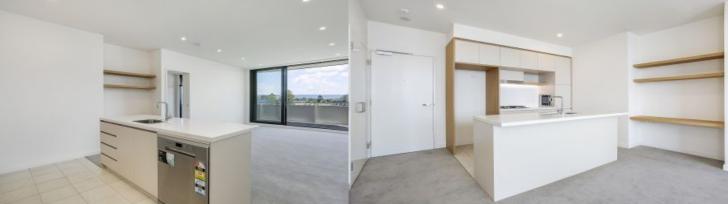

- North facing carpeted open plan living/dining, large covered balcony
- Entertainers gas kitchen with CaesarStone island bench top
- Soft close kitchen draws and cupboards, stainless steel appliances
- Filled with natural light from the floor to ceiling windows
- Large internal laundry with omega dryer, reverse cycle air conditioning
- NBN ready, LED ceiling downlights, data/TV points in living and bedroom
- Mirrored cabinets in the bathroom with shower head rose
- Security building, basement parking, storage cage and intercom access
- Pets on application subject to owner's approval.