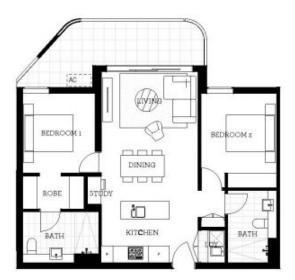

nvenient living in a master planned community only metres from all the amenities and transport you'd expect.

- North facing carpeted open plan living/dining, large covered balcony
- Entertainers gas kitchen with CaesarStone island bench top
- Soft close kitchen draws and cupboards, stainless steel appliances
- Filled with natural light from the floor to ceiling windows
- Large internal laundry with omega dryer, reverse cycle air conditioning
- NBN ready, LED ceiling downlights, data/TV points in living and bedroom
- Mirrored cabinets in the bathroom with shower head rose
- Security building, basement parking, storage cage and intercom access
- Pets on application subject to owner's approval.

#### View

As advertised or by appointment

#### **Agent**

## **David Lipman**

0409 663 535





# Apartment A404 2 Bed



# THORNTON

### ThorntonCentral.com.au