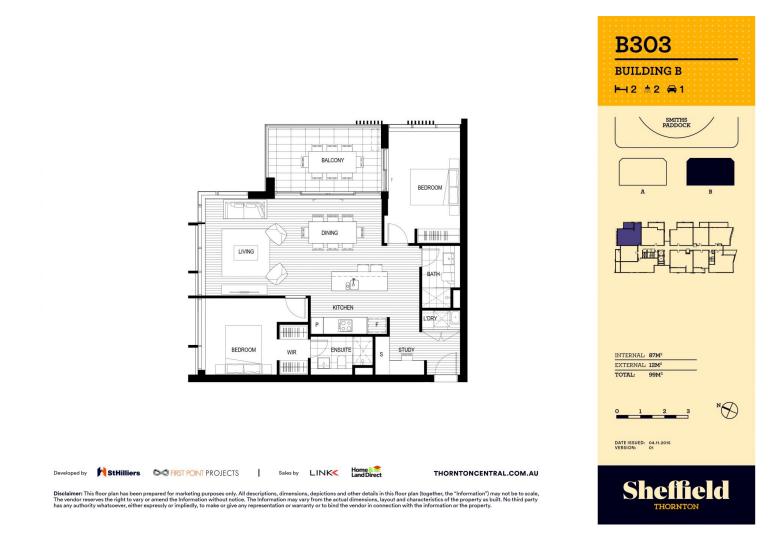

This two bedroom unfurnished apartment has engineered timber floorboards throughout coupled with split-system reverse-cycle air conditioning in the living room and bathrooms. With a North Eastern Aspect, this apartment has plenty of natural lighting combined with its park views.

- Covered balcony views to the Mountains, water canals, and cricket oval

- Stone kitchen benchtops, soft close cupboards, mirrored splashback

- Open living and dining with engineered timber flooring, study area