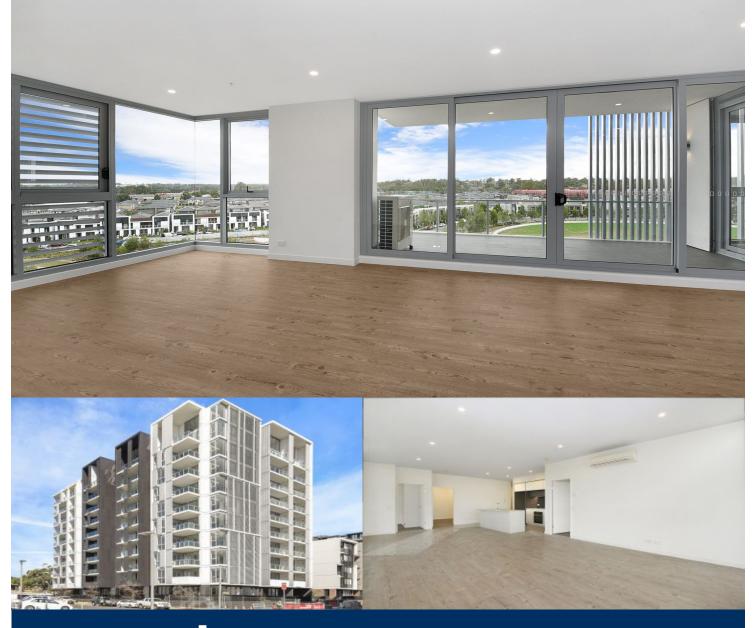

This two bedroom unfurnished apartment has engineered timber floorboards throughout coupled with split-system reverse-cycle air conditioning in the living room and bathrooms. With a North Eastern Aspect, this apartment has plenty of natural lighting combined with its park views.

- Covered balcony views to the Mountains, water canals, and cricket oval

- Stone kitchen benchtops, soft close cupboards, mirrored splashback

- Open living and dining with engineered timber flooring, study area

# morton.

Thornton Central apartments are located on the north side of Penrith train station with uninterrupted park and district views, some with water views towards the picturesque Blue Mountains, situated in the master-planned community Thornton Estate, offering convenient apartment living only metres to Penrith train station, Westfield shopping centre, local parks and quality restaurants and cafes.