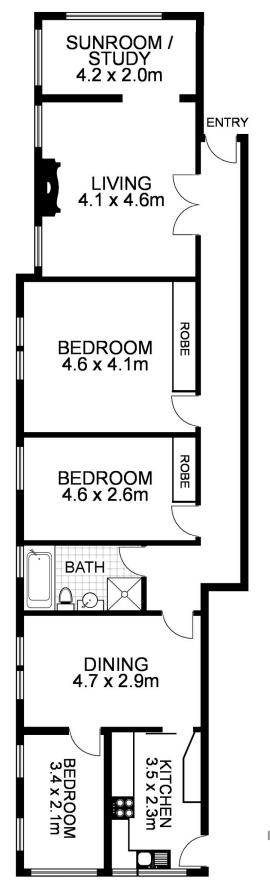

## Sarah Fowell

0437 492 129

sarah@morton.com.au

INTERNAL AREA:  $120 \text{ m}^2$ CAR SPACE:  $16 \text{ m}^2$ TOTAL AREA:  $136 \text{ m}^2$ 

4/27 Bradleys Head Road, MOSMAN