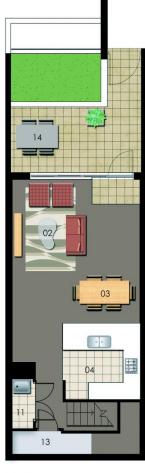

## THE WATERFRONT

LEVEL 1

| ENTRY     |
|-----------|
| LIVING    |
| DINING    |
| KITCHEN   |
| BEDROOM 1 |
| BEDROOM 2 |
| BEDROOM 3 |

| 01 | WARDROBE  |
|----|-----------|
| 02 | ENSUITE   |
|    | BATHROOM  |
| 04 | LAUNDRY   |
|    | BALCONY   |
|    | STORAGE   |
| 07 | COURTYARD |

| Unit       | 110       |
|------------|-----------|
| Lot Number | 11        |
| Туре       | 1 Bedroom |
| Unit Area  | 93 sqm    |
| Courtyard  | 22 sqm    |
| Total      | 115 sqm   |

Disclaimer: All layouts are indicative only, and subject to change.