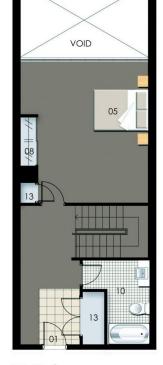

## THE WATERFRONT

LEVEL 1

| ENTRY     |
|-----------|
| LIVING    |
| DINING    |
| KITCHEN   |
| BEDROOM 1 |
| BEDROOM 2 |
| BEDROOM 3 |

| 01 | WARDROBE  |
|----|-----------|
| 02 | ENSUITE   |
|    | BATHROOM  |
| 04 | LAUNDRY   |
|    | BALCONY   |
|    | STORAGE   |
| 07 | COURTYARD |

| Unit       | 110       |
|------------|-----------|
| Lot Number | 11        |
| Туре       | 1 Bedroom |
| Unit Area  | 93 sqm    |
| Courtyard  | 22 sqm    |
| Total      | 115 sqm   |

Disclaimer: All layouts are indicative only, and subject to change.