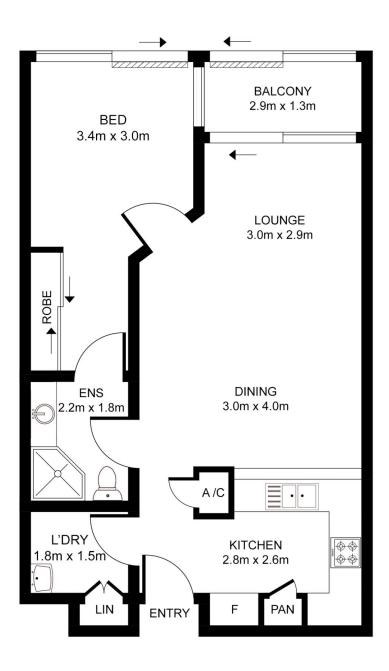

morton.

Woolloomooloo 331/6 Cowper Wharf Roadway

Located at the northern end of the prestigious Finger Wharf this beautiful east facing one bedroom apartment is the perfect blend of peace and privacy.

- High ceilings with natural wharf beams
- Kitchen with granite bench tops, gas cooktop and dishwasher
- Cleverly designed bathroom, dual access
- Internal laundry with dryer
- Built-in wardrobes in bedroom
- Reverse cycle air conditioning
- 24 hour onsite security