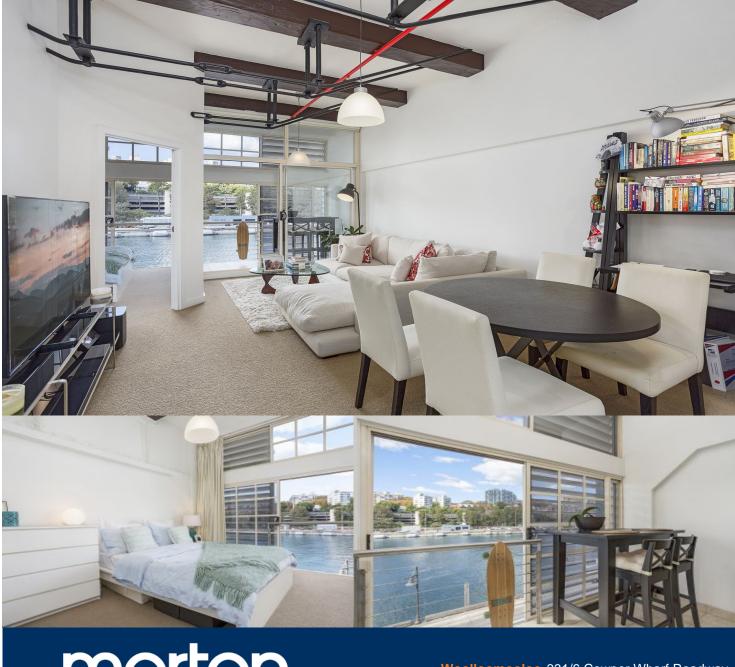

morton.

Woolloomooloo 331/6 Cowper Wharf Roadway

Located at the northern end of the prestigious Finger Wharf this beautiful east facing one bedroom apartment is the perfect blend of peace and privacy.

- High ceilings with natural wharf beams
- Kitchen with granite bench tops, gas cooktop and dishwasher
- Cleverly designed bathroom, dual access
- Internal laundry with dryer
- Built-in wardrobes in bedroom
- Reverse cycle air conditioning
- 24 hour onsite security