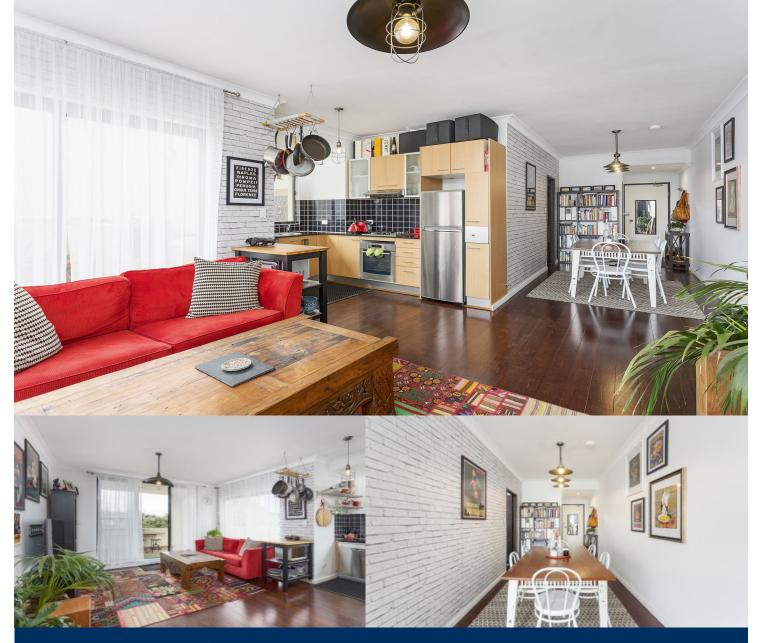

# morton.

Occupying a premier setting at the rear of a boutique security building, this immaculate residence offers the ultimate lifestyle abode for those seeking a quality home. Spacious, quiet and well presented, this is a residence of wide appeal.

- Designed for easy entertaining with a massive terrace
- With a welcoming open plan lounge and dining area
- Double bedroom boasts built-in wardrobes
- Stylish kitchen has gas appliances and granite benches
- Security intercom, lift access and large internal laundry
- Floating timber floors in the apartment, secure parking
- Near new modern bathroom with internal laundry