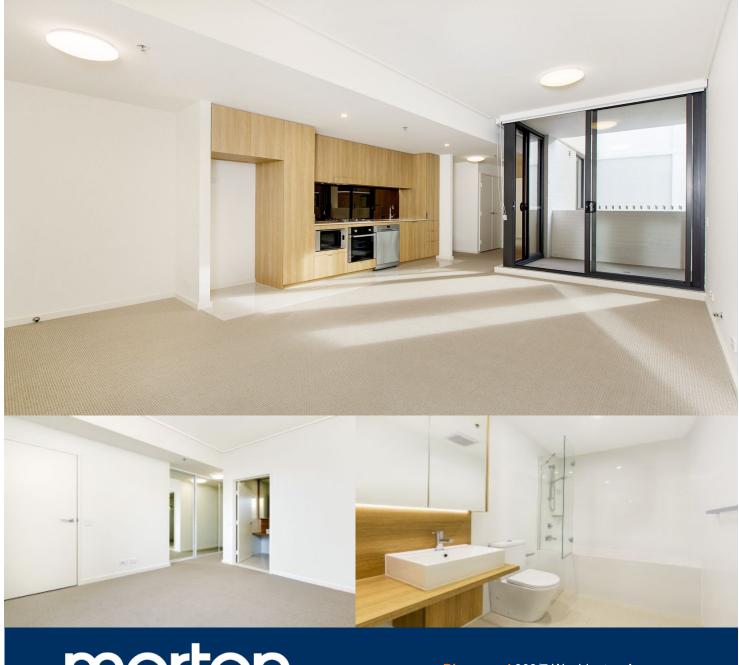

morton.

Riverwood 308/7 Washington Avenue

Located in the new urban hub of Washington Park, Fairmount offers lifestyle apartment living within the masterplanned community. With easy access to the M5 and only 20kms to the

## **APARTMENT FEATURES**

- Two balconies in size of total 46sqm
- Reverse cycle air conditioning
- Stainless steel kitchen appliances
- Stone bench tops, mirror splash backs
- LED under cupboard lighting
- Wool carpets, efficient LED down lights
- Data/TV points in living and main bedroom
- Recessed mirrored cabinets in bathroom
- Security building, security intercom
- One car space and additional storage cage