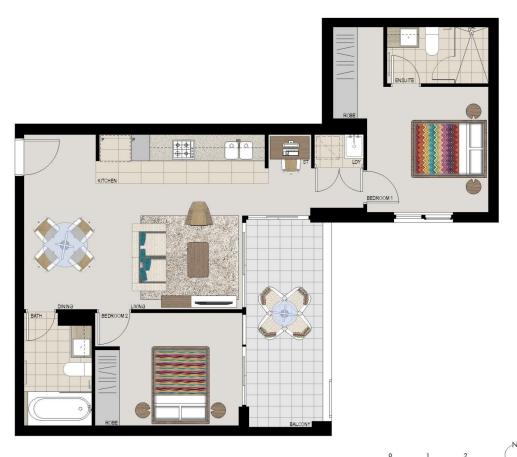

morton.

Riverwood 308/7 Washington Avenue









Located in the new urban hub of Washington Park, Fairmount offers lifestyle apartment living within the masterplanned community. With easy access to the M5 and only 20kms to the

## **APARTMENT FEATURES**

- Two balconies in size of total 46sqm
- Reverse cycle air conditioning
- Stainless steel kitchen appliances
- Stone bench tops, mirror splash backs
- LED under cupboard lighting
- Wool carpets, efficient LED down lights
- Data/TV points in living and main bedroom
- Recessed mirrored cabinets in bathroom
- Security building, security intercom
- One car space and additional storage cage

As advertised or by appointment

#### **Agent**

## Sarah Fowell



sarah@morton.com.au





# APARTMENT 308 LOT 50 2BED

 Internal
 69sqm

 External
 11sqm

 Total
 80sqm

# COMO





1300 111 088



Disdamer: This floor plan has been prepared for marketing purposes orly. All descriptions, dimensions, depictions and other deals in in its floor plan may meet be to soile and may vary from the property as bull. Your arteriation is drawn to the special conditions of the contract for sole of land. No third party has any authority to make or give any representations or warron's in relations to the property unless the representation or warranty is confirmed by Payce Communities. No. 1 Pty Limited and included in the contract for sole of land. [Rev A 13.05.13]