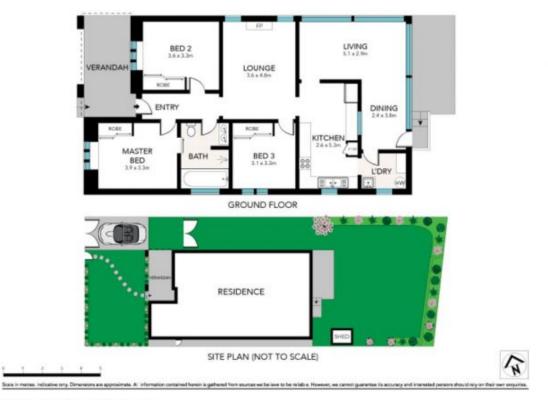

- Pet friendly
- Warm inviting living areas with high ceilings and timber floors
- Superb child-friendly level backyard

- Brand new gas kitchen SMEG with dishwasher and breakfast bar

- Free flowing layout with separate spacious living and dining
- Well proportioned bedrooms, all with built-in wardrobes
- Stylish bathroom with separate bath, shower and heated flooring
- Reverse cycle air con in living area
- Internal laundry