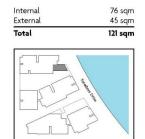

## Apartment features:

- Near new modern two bedroom apartment with open plan
- Stunning water front view with outdoor BBQ & private spa
- Gas kitchen with stone/Corian benchtops, soft closing cupboards
- LED lighting, split system reverse cycle air conditioning
- Open living and dining with timber look ceramic tiles
- Lounge room with gas point and MATV and payTV points
- Wool-blend carpeted bedrooms, mirrored built-in robes
- Internal laundry with dryer, audio intercom with security and lift access

- Bathroom/ensuite with ceramic wall and floor tiles, mirrored vanity cabinet

Wentworth Point A205/1 Burroway Road