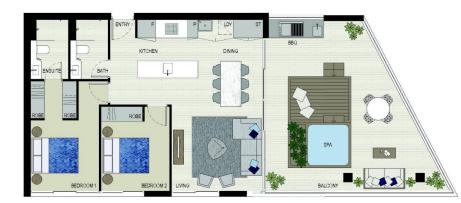

## Apartment features:

- Near new modern two bedroom apartment with open plan
- Stunning water front view with outdoor BBQ & private spa
- Gas kitchen with stone/Corian benchtops, soft closing cupboards
- LED lighting, split system reverse cycle air conditioning
- Open living and dining with timber look ceramic tiles
- Lounge room with gas point and MATV and payTV points
- Wool-blend carpeted bedrooms, mirrored built-in robes
- Internal laundry with dryer, audio intercom with security and lift access

- Bathroom/ensuite with ceramic wall and floor tiles, mirrored vanity cabinet

Wentworth Point A205/1 Burroway Road