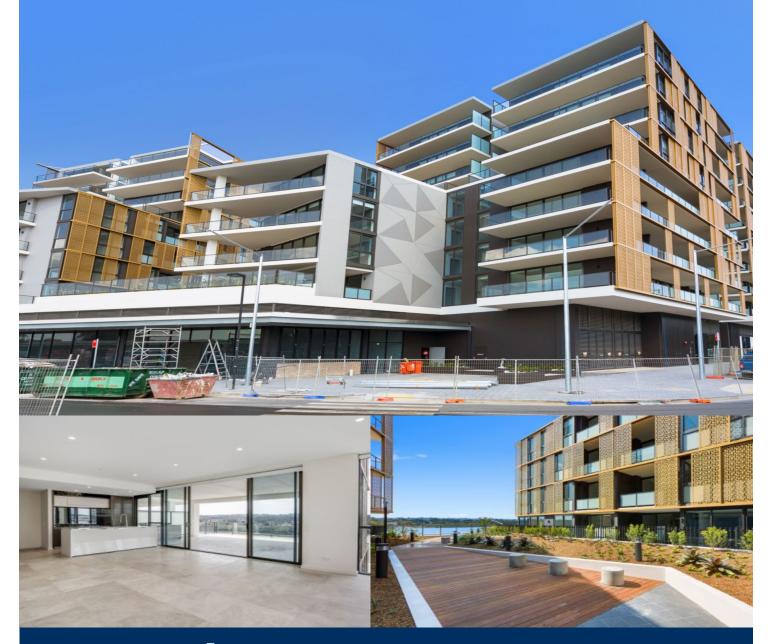

# morton.

Jewel is the new and iconic gateway that connects the Sydney Harbour to Wentworth Point. Ideally positioned at the northern tip of the peninsular, Jewel is opposite to the ferry wharf, bus stops and rests above the Pierside retail precinct that includes restaurants, health care, beauty and an IGA supermarket. Jewel is also adjacent to the new 18 room primary school.

## Apartment features:

- Near new modern two bedroom apartment with open plan
- Stunning water front view with outdoor BBQ & private spa
- Gas kitchen with stone/Corian benchtops, soft closing cupboards
- LED lighting, split system reverse cycle air conditioning
- Open living and dining with timber look ceramic tiles
- Lounge room with gas point and MATV and payTV points
- Wool-blend carpeted bedrooms, mirrored built-in robes
- Internal laundry with dryer, audio intercom with security and lift access

- Bathroom/ensuite with ceramic wall and floor tiles, mirrored vanity cabinet

Wentworth Point A205/1 Burroway Road