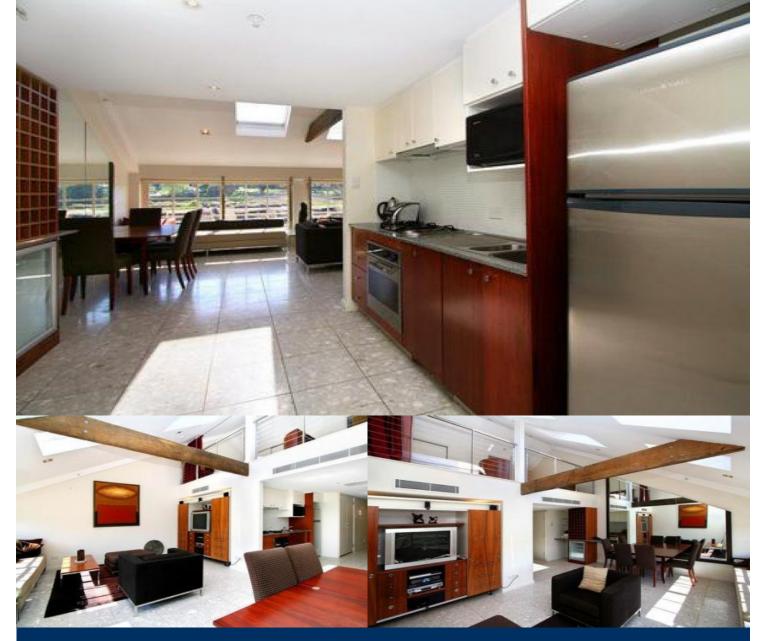

## morton.

Woolloomooloo 582/6 Cowper Wharf Roadway

This one bedroom Wharf loft is classic inner city living with a floor plan that maximises space and draws in views to create a comfortable space moments from the CBD.

- Property to be repainted & carpeted before tenancy
- Designed to maximise space and include original Wharf fixtures
- Granite flooring in living area
- Large ensuite bathroom with guest bathroom downstairs
- Huge master bedroom with built-in robe
- Car space located in 10 Lincoln Cres, Woolloomooloo at an extra cost